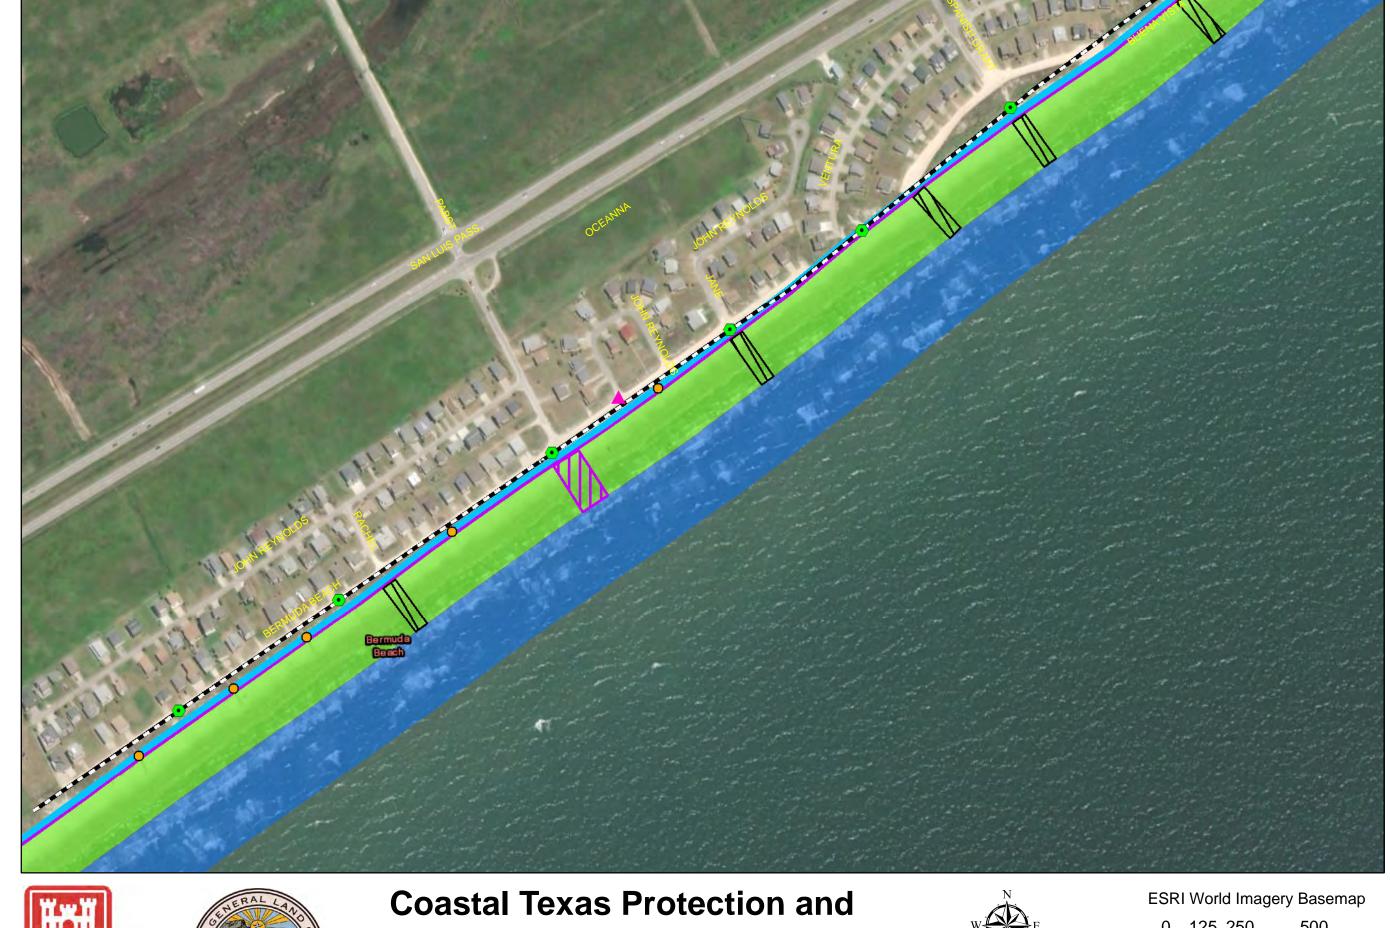

#### **Coastal Texas Protection and** Restoration Feasibility Study Beach and Dune System Galveston Island

DATUM: NAD 1983 PROJECTION: STATE PLANE ZONE: TX-SC 4204

500

Draft Date: 23Jan2020

- **Private Access**
- **Proposed Outfalls**
- **Existing Outfalls**
- **CBRS Unit Area**
- Proposed Ditch
- Breakwater/Reef Ball
- Pedestrian Public Access
- Vehicle Public Access
- Temporary Staging Area
- New Beach 250ft
- DuneField\_185ft...
- Temporary Work Easement - 20ft
- Permanent Easement - 10ft

Restoration Feasibility Study
Beach and Dune System Galveston Island

DATUM: NAD 1983 PROJECTION: STATE PLANE ZONE: TX-SC 4204

Draft Date: 23Jan2020

- **Private Access**
- **Proposed Outfalls**
- **Existing Outfalls**
- **CBRS Unit Area**
- Proposed Ditch
- Breakwater/Reef
- Pedestrian Public Access
- Vehicle Public Access
- Temporary Staging Area
- New Beach 250ft
- DuneField\_185ft...
- Temporary Work Easement - 20ft
- Permanent Easement - 10ft