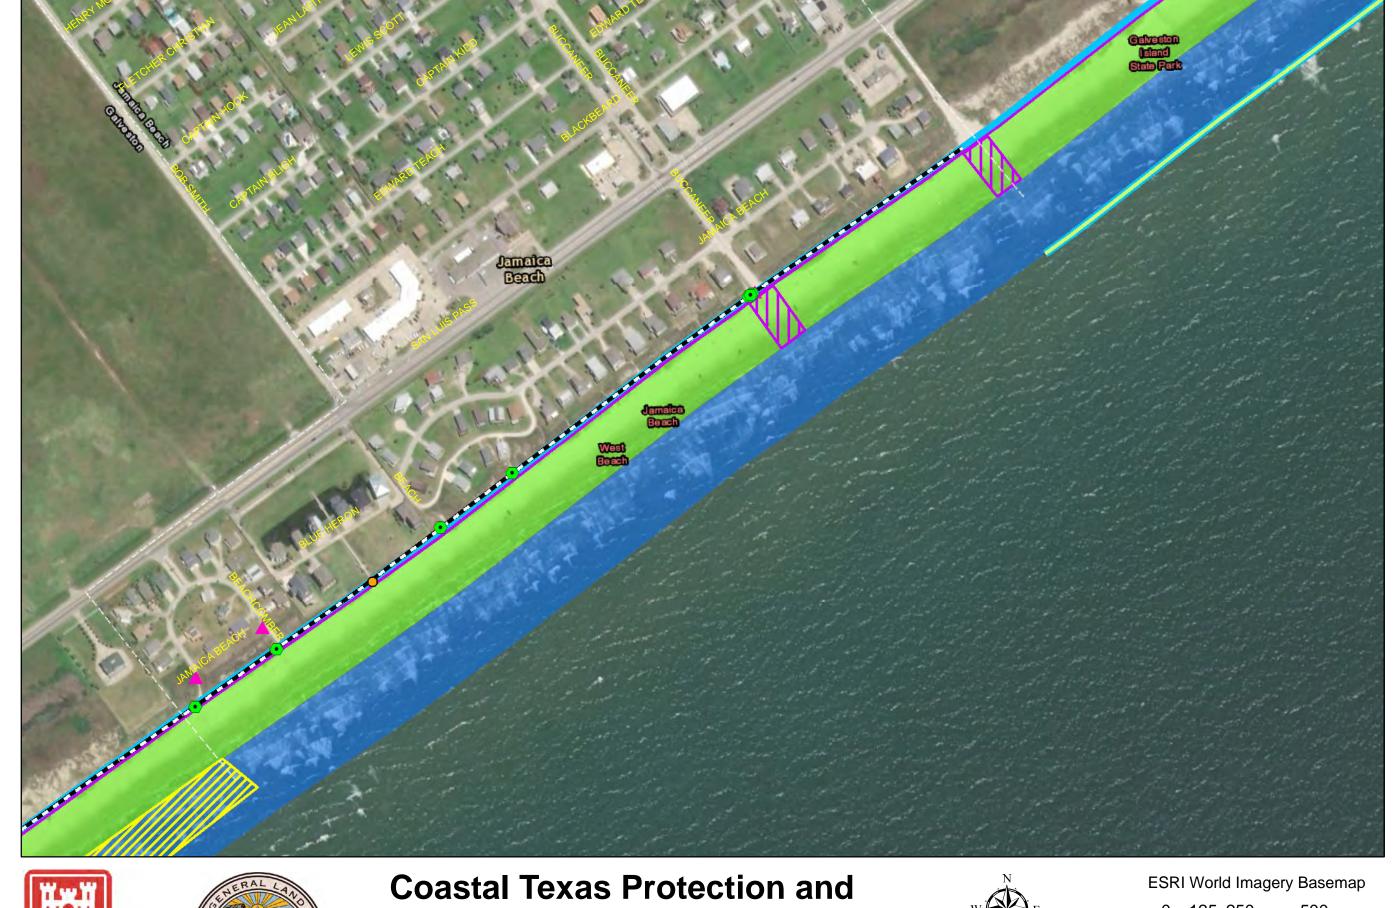

Coastal Texas Protection and Restoration Feasibility Study G5 Beach and Dune Restoration

Base Imagery: ESRI Basemaps

0 1 2

Draft Date: 23Jan2020

- **Private Access**
- **Proposed Outfalls**
- **Existing Outfalls**
- **CBRS Unit Area**
- Proposed Ditch
- Breakwater/Reef
- Pedestrian Public Access
- Vehicle Public Access
- Temporary Staging Area
- New Beach 250ft
- DuneField\_185ft...
- Temporary Work Easement - 20ft
- Permanent Easement - 10ft

- **Private Access**
- **Proposed Outfalls**
- **Existing Outfalls**
- **CBRS Unit Area**
- Proposed Ditch
- Breakwater/Reef Ball
- Pedestrian Public Access
- Vehicle Public Access
- Temporary Staging Area
- New Beach 250ft
- DuneField\_185ft...
- Temporary Work Easement - 20ft
- Permanent Easement - 10ft