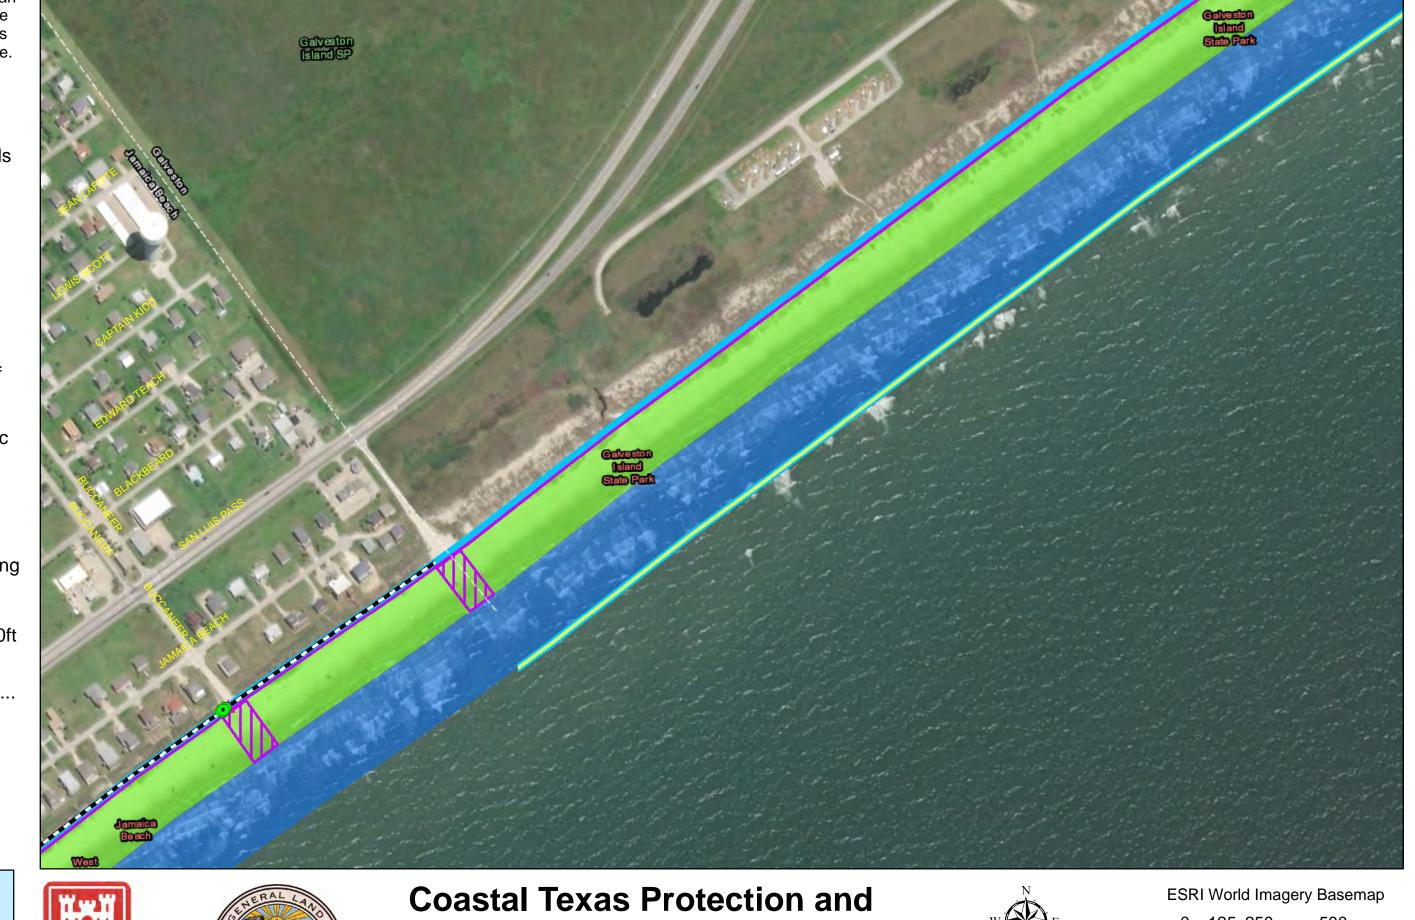

DATUM: NAD 1983 PROJECTION: STATE PLANE ZONE: TX-SC 4204

Pirates Beach

> ESRI World Imagery Basemap 0 125 250 500

> > Draft Date: 23Jan2020

- **Private Access**
- **Proposed Outfalls**
- **Existing Outfalls**
- **CBRS Unit Area**
- Proposed Ditch
- Breakwater/Reef
- Pedestrian Public Access
- Vehicle Public Access
- Temporary Staging Area
- New Beach 250ft
- DuneField\_185ft...
- Temporary Work Easement - 20ft
- Permanent Easement - 10ft