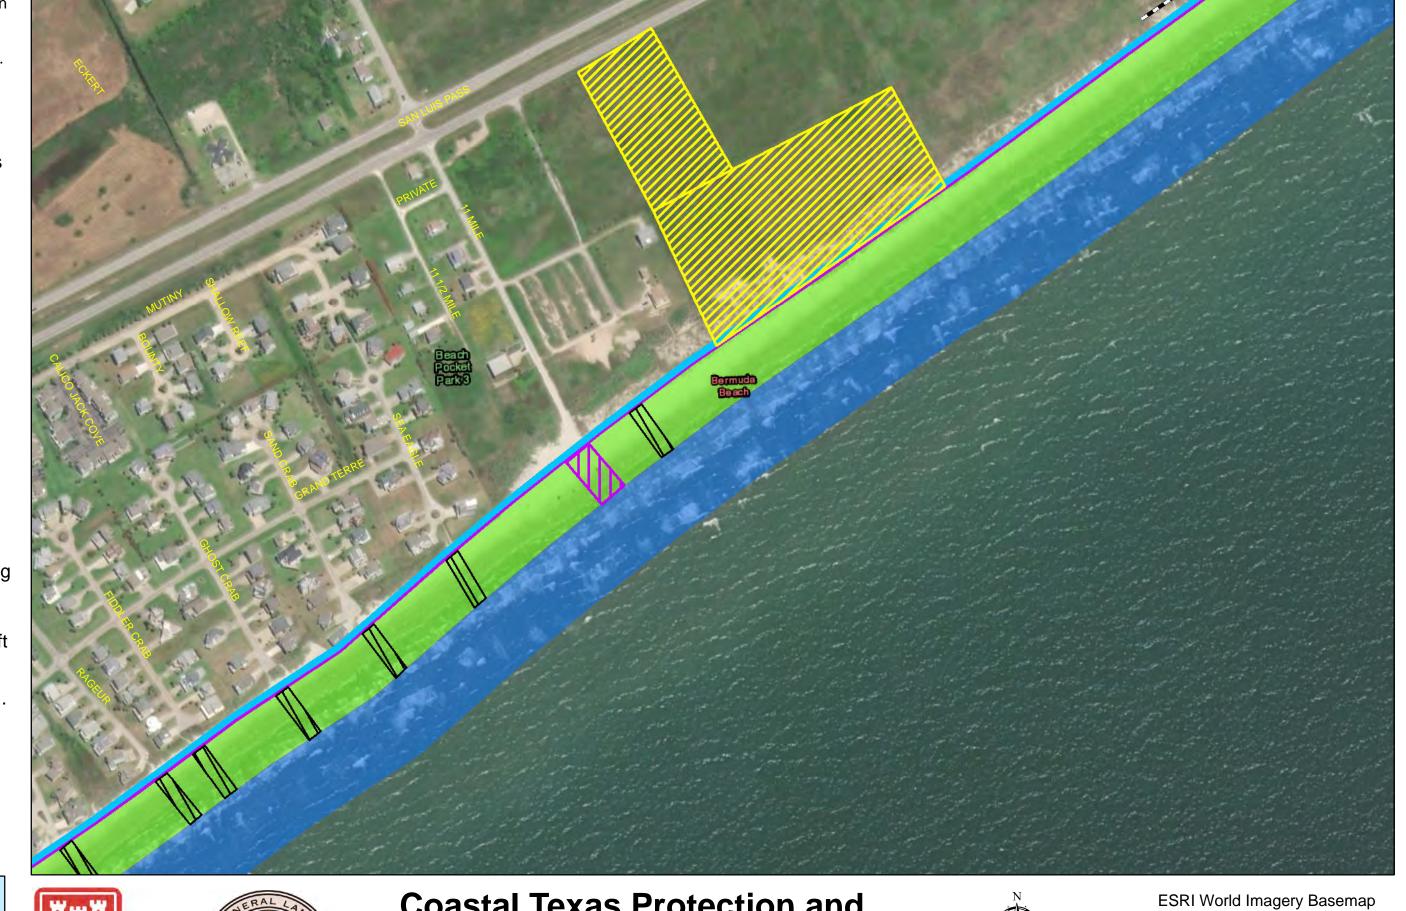

DATUM: NAD 1983 PROJECTION: STATE PLANE ZONE: TX-SC 4204

Pirates Beach

> ESRI World Imagery Basemap 0 125 250 500

> > Draft Date: 23Jan2020

- **Private Access**
- **Proposed Outfalls**
- **Existing Outfalls**
- **CBRS Unit Area**
- Proposed Ditch
- Breakwater/Reef
- Pedestrian Public Access
- Vehicle Public Access
- Temporary Staging Area
- New Beach 250ft
- DuneField\_185ft...
- Temporary Work Easement - 20ft
- Permanent Easement - 10ft