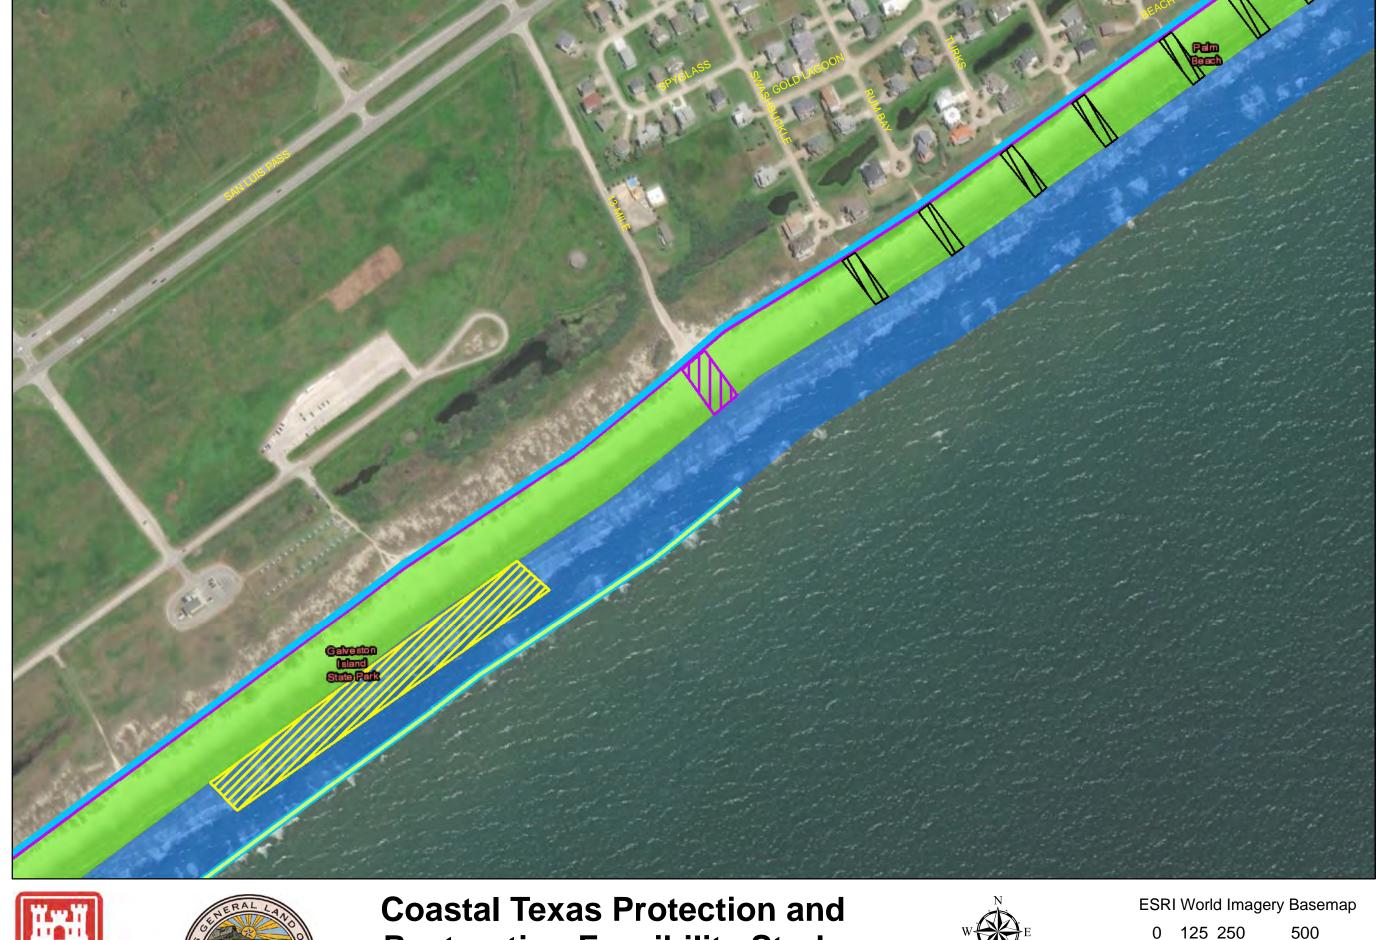

Coastal Texas Protection and Restoration Feasibility Study
Beach and Dune System
Galveston Island

DATUM: NAD 1983 PROJECTION: STATE PLANE ZONE: TX-SC 4204 ESRI World Imagery Basemap

Draft Date: 23Jan2020

- Private Access
- Proposed Outfalls
- Existing Outfalls
- CBRS Unit Area
- Proposed Ditch
- Breakwater/Reef Ball
- Pedestrian Public Access
- Vehicle Public Access
- Temporary Staging
  Area
- New Beach 250ft
- DuneField\_185ft...
- Temporary Work Easement - 20ft
- Permanent Easement - 10ft

# Coastal Texas Protection and Restoration Feasibility Study Beach and Dune System Galveston Island

DATUM: NAD 1983 PROJECTION: STATE PLANE ZONE: TX-SC 4204 ESRI World Imagery Basemap

Draft Date: 23Jan2020

Coastal Texas Protection and Restoration Feasibility Study
Beach and Dune System
Galveston Island

DATUM: NAD 1983 PROJECTION: STATE PLANE ZONE: TX-SC 4204 ESRI World Imagery Basemap 0 125 250 500

Draft Date: 23Jan2020

- **Private Access**
- **Proposed Outfalls**
- **Existing Outfalls**
- **CBRS Unit Area**
- Proposed Ditch
- Breakwater/Reef
- Pedestrian Public Access
- Vehicle Public Access
- Temporary Staging Area
- New Beach 250ft
- DuneField\_185ft...
- **Temporary Work** Easement - 20ft
- Permanent Easement - 10ft