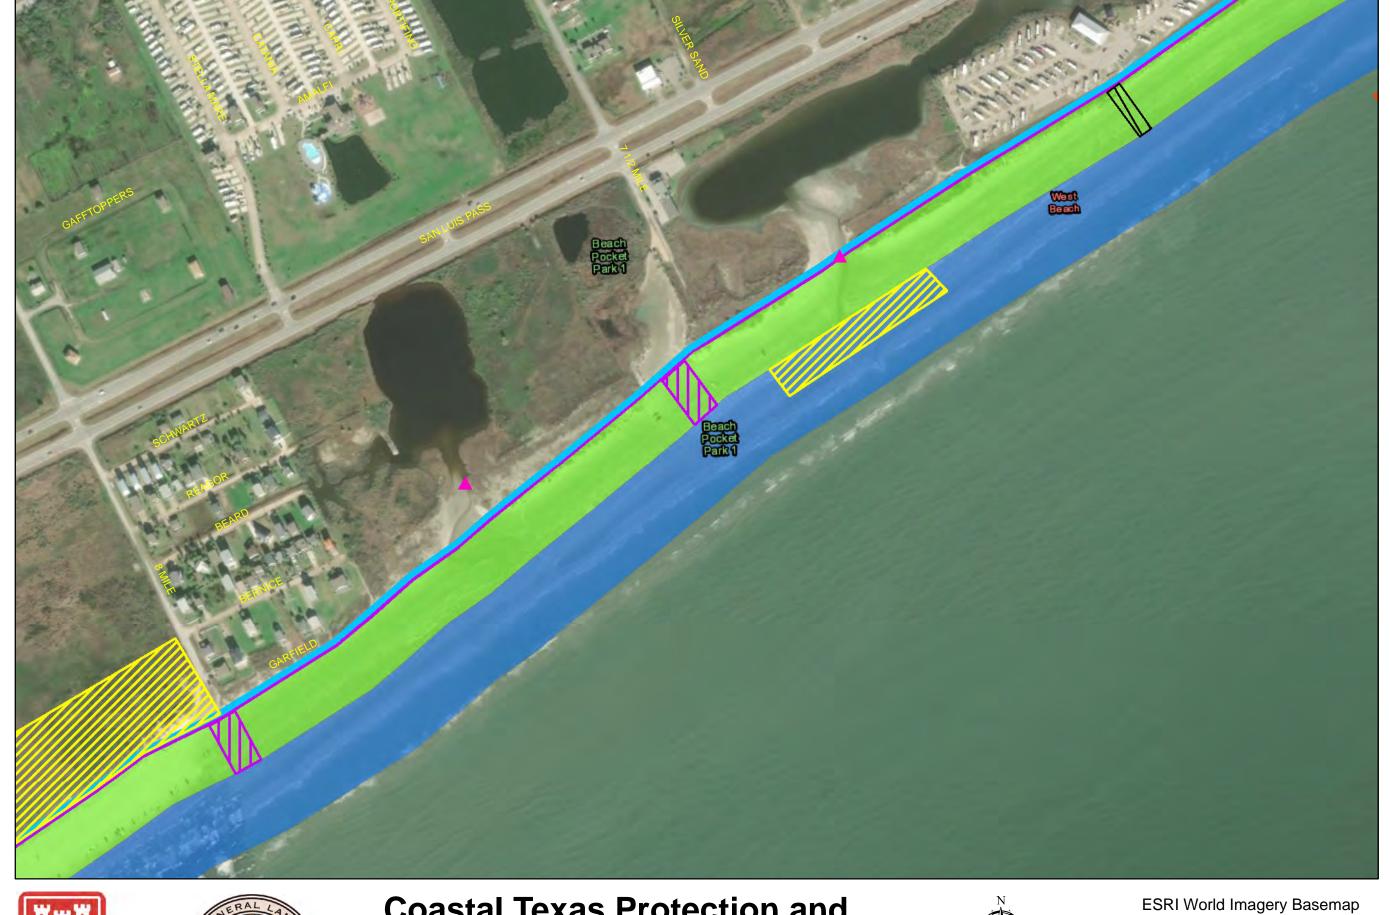

Coastal Texas Protection and Restoration Feasibility Study G5 Beach and Dune Restoration

Base Imagery: ESRI Basemaps

0 1 2

Draft Date: 23Jan2020

- **Private Access**
- **Proposed Outfalls**
- **Existing Outfalls**
- **CBRS Unit Area**
- Proposed Ditch
- Breakwater/Reef
- Pedestrian Public Access
- Vehicle Public Access
- Temporary Staging Area
- New Beach 250ft
- DuneField\_185ft...
- Temporary Work Easement - 20ft
- Permanent Easement - 10ft

**Coastal Texas Protection and** Restoration Feasibility Study
Beach and Dune System

DATUM: NAD 1983 PROJECTION: STATE PLANE ESRI World Imagery Basemap 500

Draft Date: 23Jan2020

Page 2

**Galveston Island** ZONE: TX-SC 4204