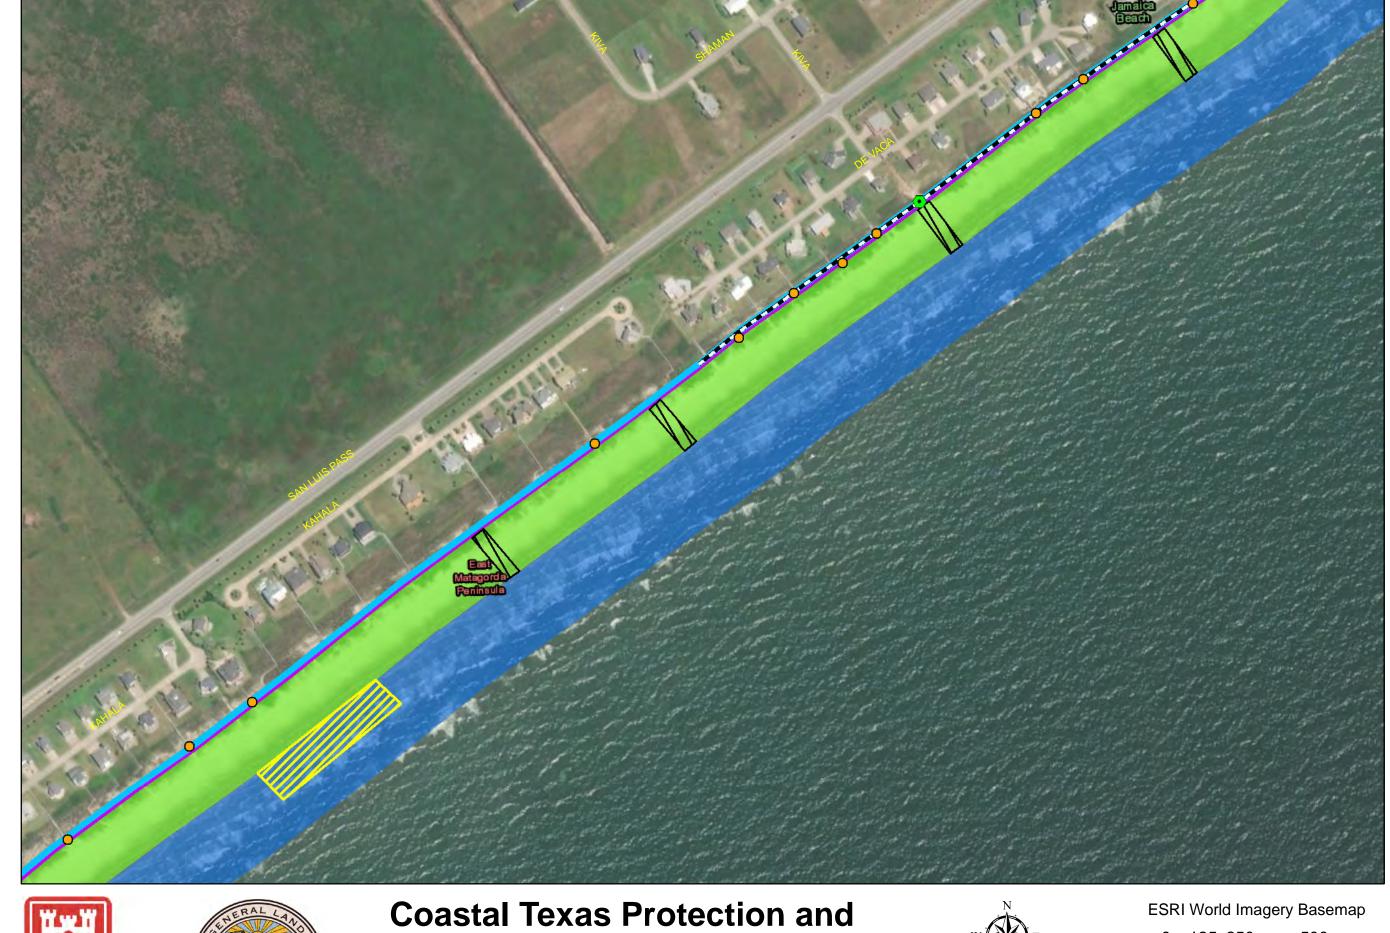

Coastal Texas Protection and Restoration Feasibility Study
Beach and Dune System
Galveston Island

DATUM: NAD 1983 PROJECTION: STATE PLANE ZONE: TX-SC 4204 ESRI World Imagery Basemap
0 125 250 500

Draft Date: 23Jan2020

- **Private Access**
- **Proposed Outfalls**
- **Existing Outfalls**
- **CBRS Unit Area**
- Proposed Ditch
- Breakwater/Reef
- Pedestrian Public Access
- Vehicle Public Access
- Temporary Staging Area
- New Beach 250ft
- DuneField\_185ft...
- Temporary Work Easement - 20ft
- Permanent Easement - 10ft