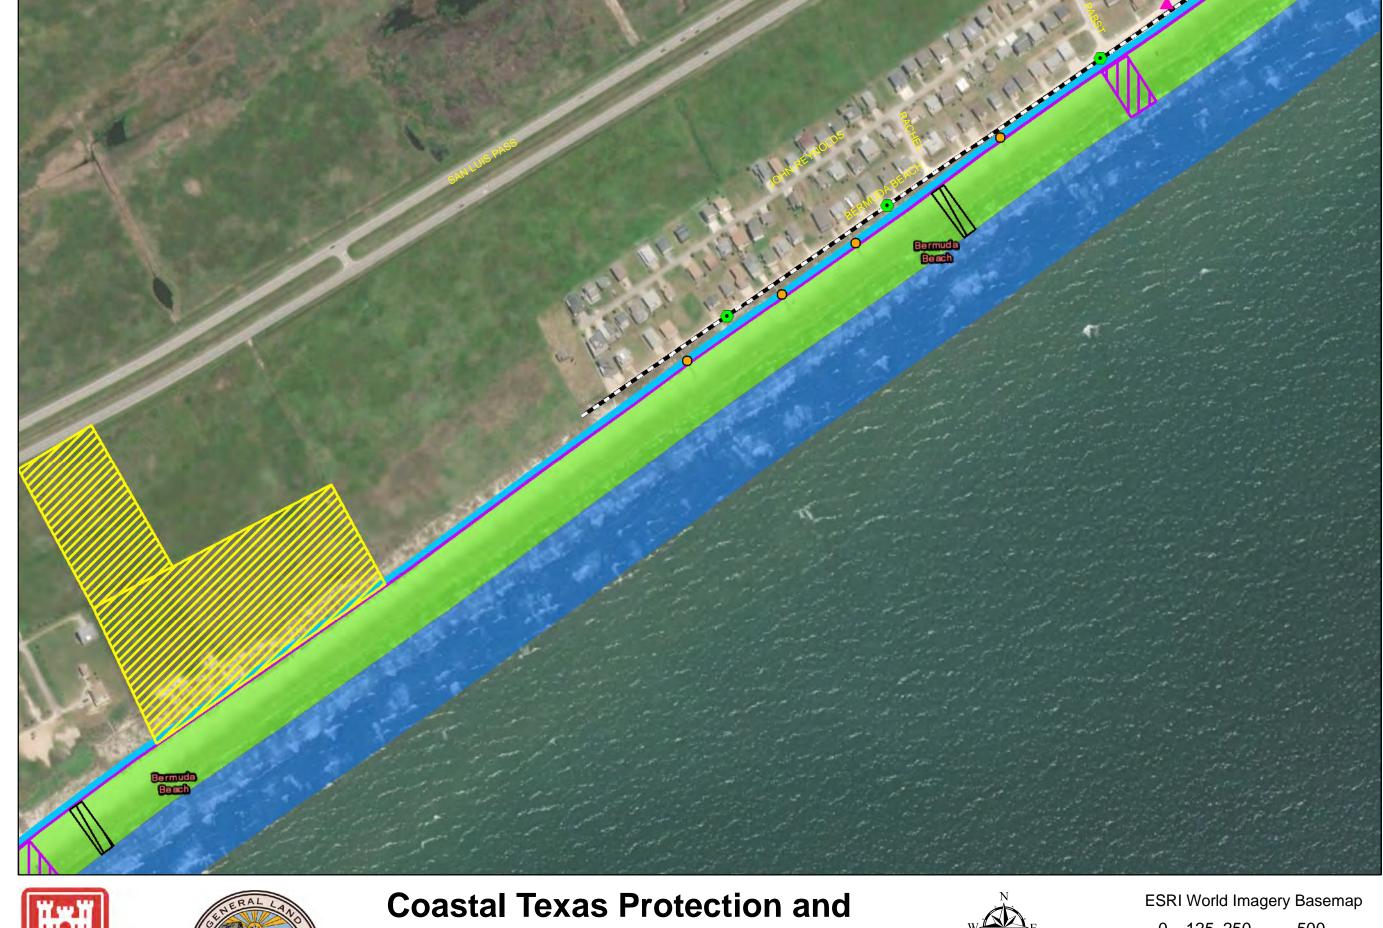

Coastal Texas Protection and Restoration Feasibility Study G5 Beach and Dune Restoration

Base Imagery: ESRI Basemaps

0 1 2

Draft Date: 23Jan2020

- **Private Access**
- **Proposed Outfalls**
- **Existing Outfalls**
- **CBRS Unit Area**
- Proposed Ditch
- Breakwater/Reef
- Pedestrian Public Access
- Vehicle Public Access
- Temporary Staging Area
- New Beach 250ft
- DuneField\_185ft...
- Temporary Work Easement - 20ft
- Permanent Easement - 10ft

- **Private Access**
- **Proposed Outfalls**
- **Existing Outfalls**
- **CBRS Unit Area**
- Proposed Ditch
- Breakwater/Reef Ball
- Pedestrian Public Access
- Vehicle Public Access
- Temporary Staging Area
- New Beach 250ft
- DuneField\_185ft...
- Temporary Work Easement - 20ft
- Permanent Easement - 10ft