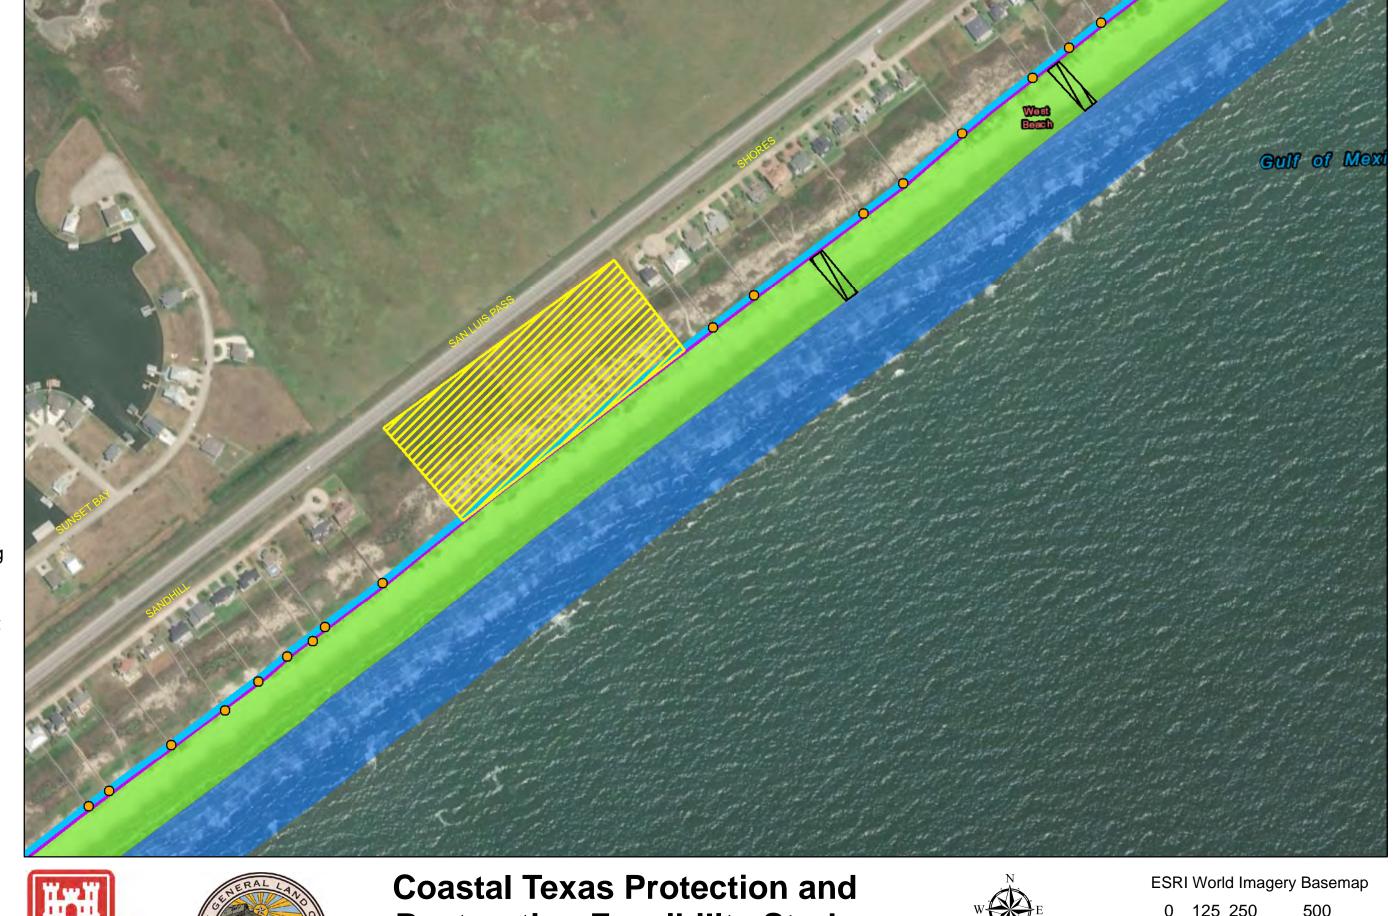

DATUM: NAD 1983 PROJECTION: STATE PLANE ZONE: TX-SC 4204

Pirates Beach

> ESRI World Imagery Basemap 0 125 250 500

> > Draft Date: 23Jan2020

- **Private Access**
- **Proposed Outfalls**
- **Existing Outfalls**
- **CBRS Unit Area**
- Proposed Ditch
- Breakwater/Reef
- Pedestrian Public Access
- Vehicle Public Access
- Temporary Staging Area
- New Beach 250ft
- DuneField\_185ft...
- Temporary Work Easement - 20ft
- Permanent Easement - 10ft