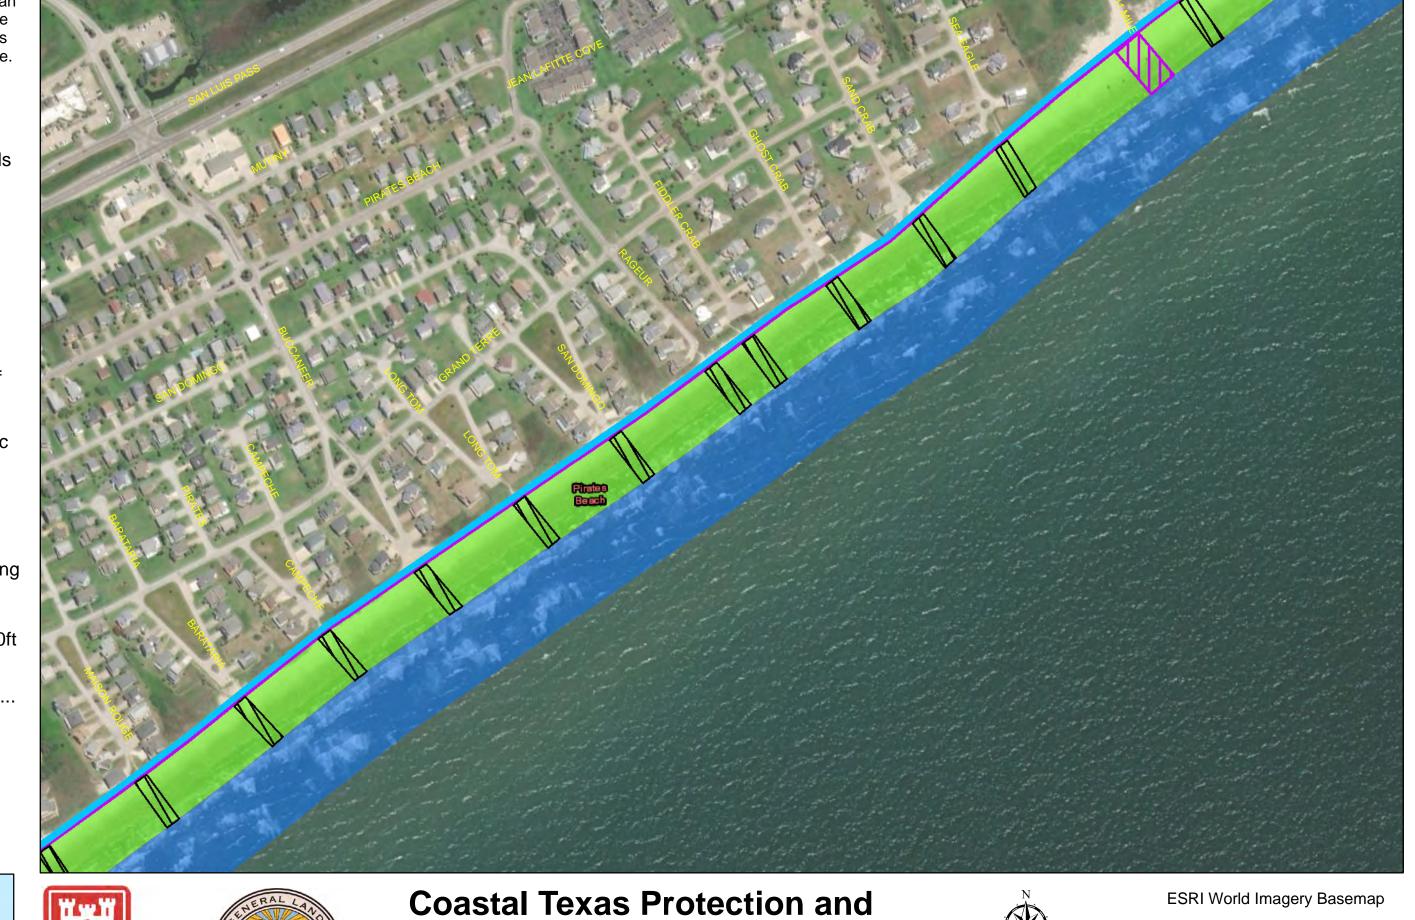

DATUM: NAD 1983 PROJECTION: STATE PLANE ZONE: TX-SC 4204

Pirates Beach

> ESRI World Imagery Basemap 0 125 250 500

> > Draft Date: 23Jan2020

- **Private Access**
- **Proposed Outfalls**
- **Existing Outfalls**
- **CBRS Unit Area**
- Proposed Ditch
- Breakwater/Reef
- Pedestrian Public Access
- Vehicle Public Access
- Temporary Staging Area
- New Beach 250ft
- DuneField\_185ft...
- Temporary Work Easement - 20ft
- Permanent Easement - 10ft