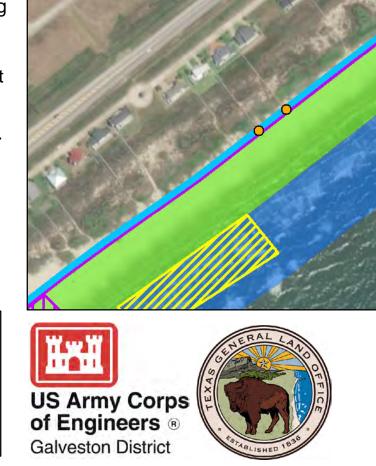

US Army Corps of Engineers ®

**Galveston District** 

Coastal Texas Protection and Restoration Feasibility Study
Beach and Dune System
Galveston Island

DATUM: NAD 1983
PROJECTION: STATE PLANE

ZONE: TX-SC 4204

DATUM: NAD 1983 PROJECTION: STATE PLANE ZONE: TX-SC 4204

Pirates Beach

> ESRI World Imagery Basemap 0 125 250 500

> > Draft Date: 23Jan2020

- **Private Access**
- **Proposed Outfalls**
- **Existing Outfalls**
- **CBRS Unit Area**
- Proposed Ditch
- Breakwater/Reef
- Pedestrian Public Access
- Vehicle Public Access
- Temporary Staging Area
- New Beach 250ft
- DuneField\_185ft...
- Temporary Work Easement - 20ft
- Permanent Easement - 10ft