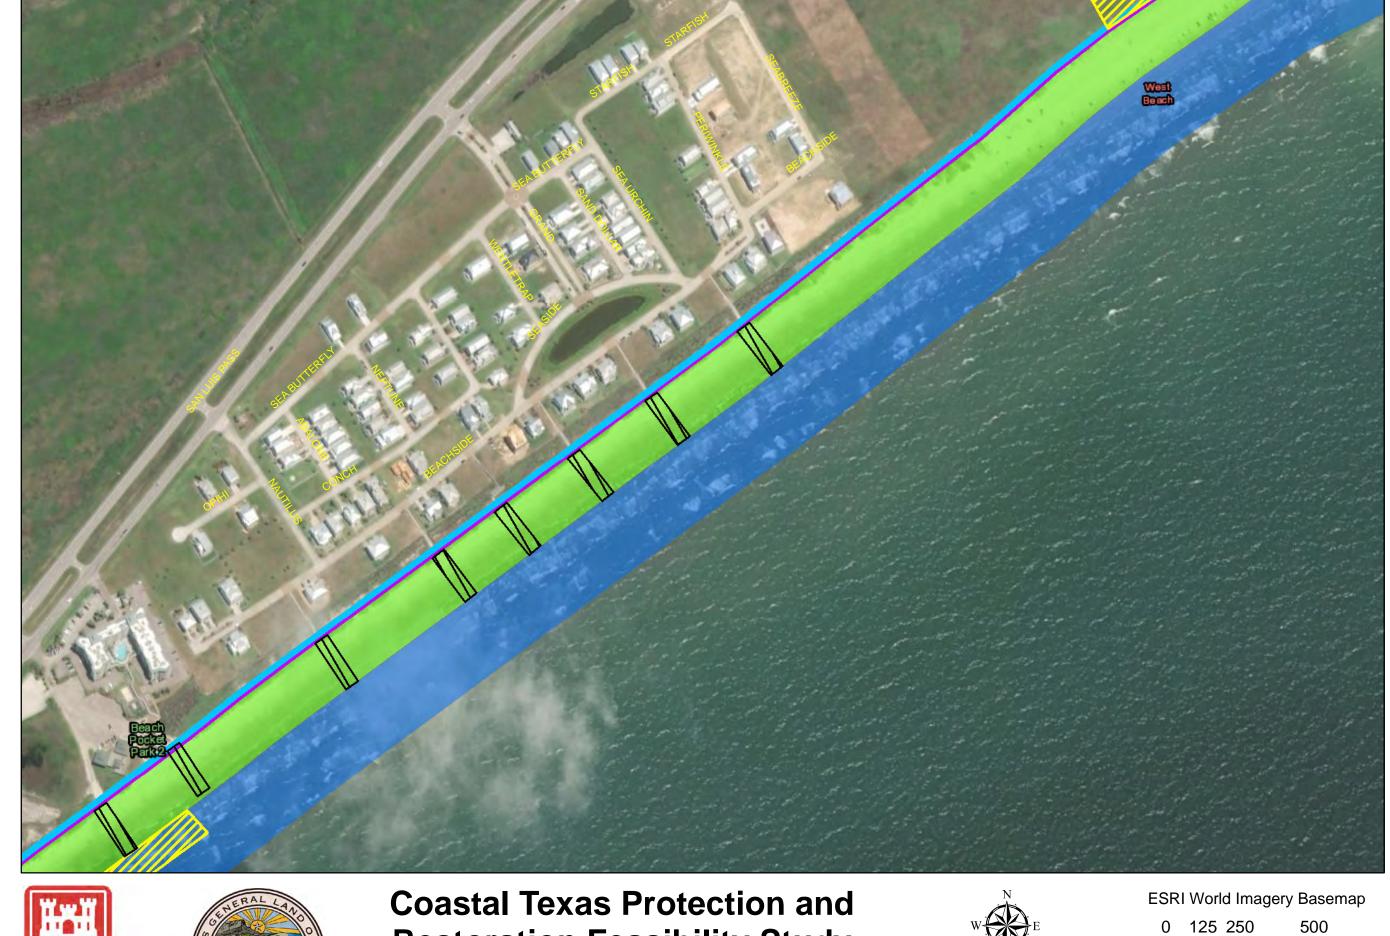

Coastal Texas Protection and Restoration Feasibility Study
Beach and Dune System
Galveston Island

DATUM: NAD 1983 PROJECTION: STATE PLANE ZONE: TX-SC 4204 ESRI World Imagery Basemap

Draft Date: 23Jan2020

- Private Access
- Proposed Outfalls
- Existing Outfalls
- CBRS Unit Area
- Proposed Ditch
- Breakwater/Reef Ball
- Pedestrian Public Access
- Vehicle Public Access
- Temporary Staging
  Area
- New Beach 250ft
- DuneField\_185ft...
- Temporary Work Easement - 20ft
- Permanent Easement - 10ft

# Coastal Texas Protection and Restoration Feasibility Study Beach and Dune System Galveston Island

DATUM: NAD 1983 PROJECTION: STATE PLANE ZONE: TX-SC 4204 ESRI World Imagery Basemap

Draft Date: 23Jan2020