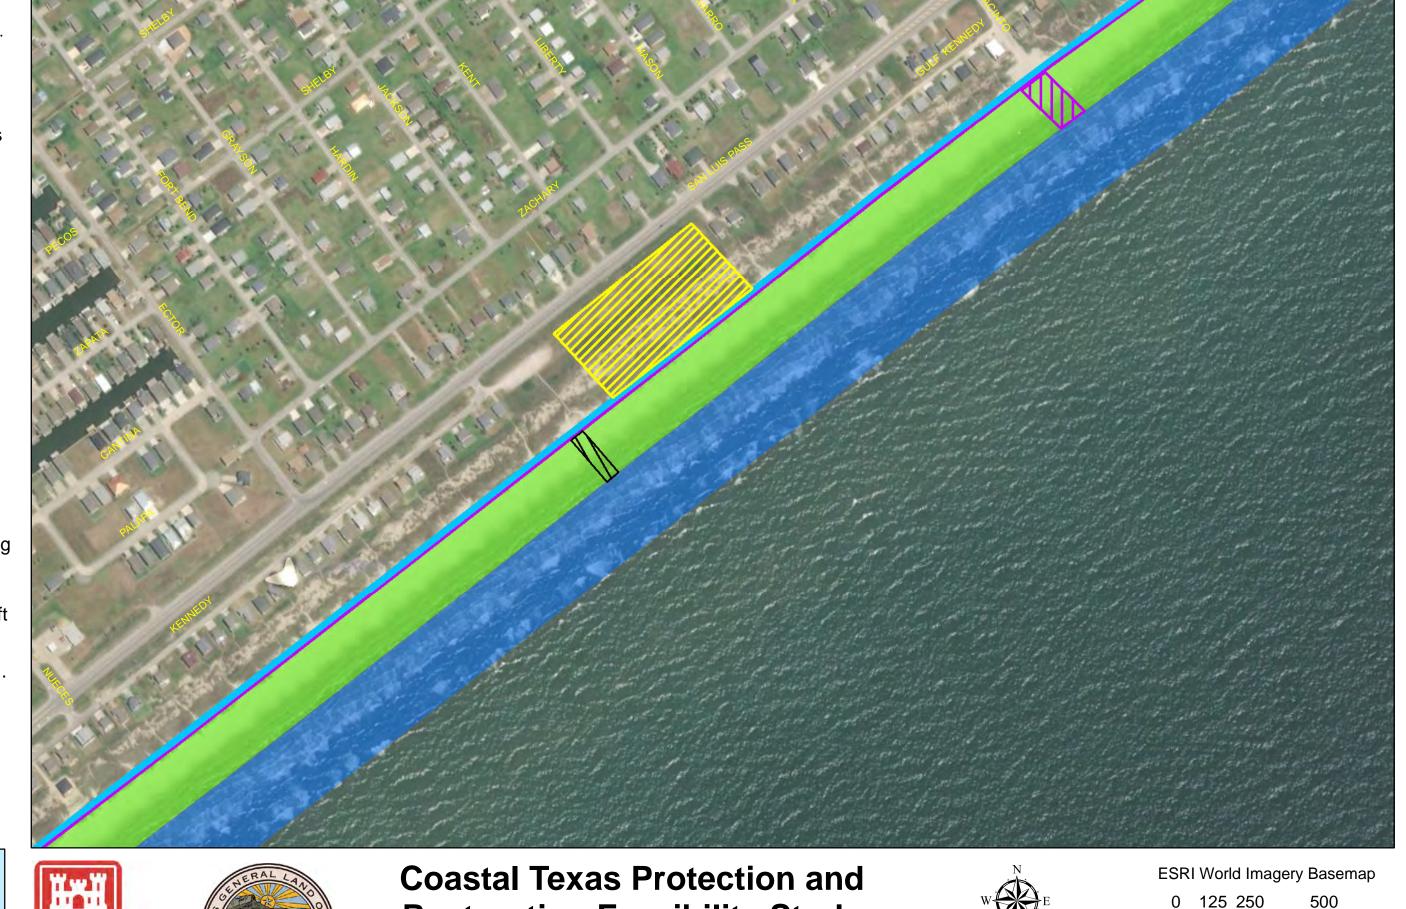

Coastal Texas Protection and Restoration Feasibility Study G5 Beach and Dune Restoration

Base Imagery: ESRI Basemaps

0 1 2

Draft Date: 23Jan2020

- **Private Access**
- **Proposed Outfalls**
- **Existing Outfalls**
- **CBRS Unit Area**
- Proposed Ditch
- Breakwater/Reef
- Pedestrian Public Access
- Vehicle Public Access
- Temporary Staging Area
- New Beach 250ft
- DuneField\_185ft...
- Temporary Work Easement - 20ft
- Permanent Easement - 10ft

**Coastal Texas Protection and** Restoration Feasibility Study
Beach and Dune System

DATUM: NAD 1983 PROJECTION: STATE PLANE ESRI World Imagery Basemap 500

Draft Date: 23Jan2020

Page 2

**Galveston Island** ZONE: TX-SC 4204