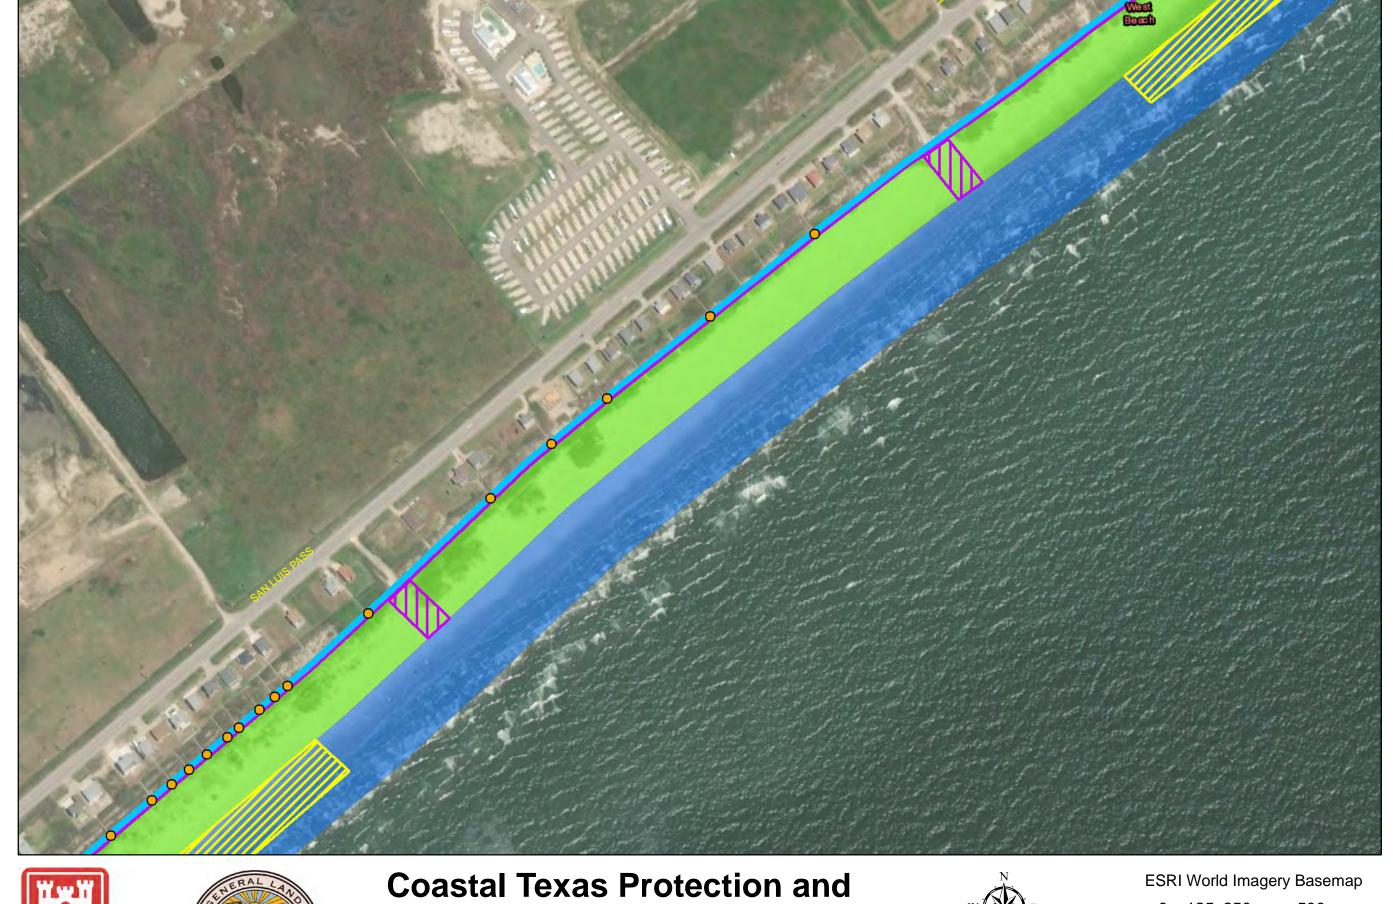

#### **Coastal Texas Protection and** Restoration Feasibility Study Beach and Dune System Galveston Island

DATUM: NAD 1983 PROJECTION: STATE PLANE ZONE: TX-SC 4204

500

Draft Date: 23Jan2020

- **Private Access**
- **Proposed Outfalls**
- **Existing Outfalls**
- **CBRS Unit Area**
- Proposed Ditch
- Breakwater/Reef Ball
- Pedestrian Public Access
- Vehicle Public Access
- Temporary Staging Area
- New Beach 250ft
- DuneField\_185ft...
- Temporary Work Easement - 20ft
- Permanent Easement - 10ft

Restoration Feasibility Study
Beach and Dune System Galveston Island

DATUM: NAD 1983 PROJECTION: STATE PLANE ZONE: TX-SC 4204

Draft Date: 23Jan2020

- **Private Access**
- **Proposed Outfalls**
- **Existing Outfalls**
- **CBRS Unit Area**
- Proposed Ditch
- Breakwater/Reef
- Pedestrian Public Access
- Vehicle Public Access
- Temporary Staging Area
- New Beach 250ft
- DuneField\_185ft...
- Temporary Work Easement - 20ft
- Permanent Easement - 10ft