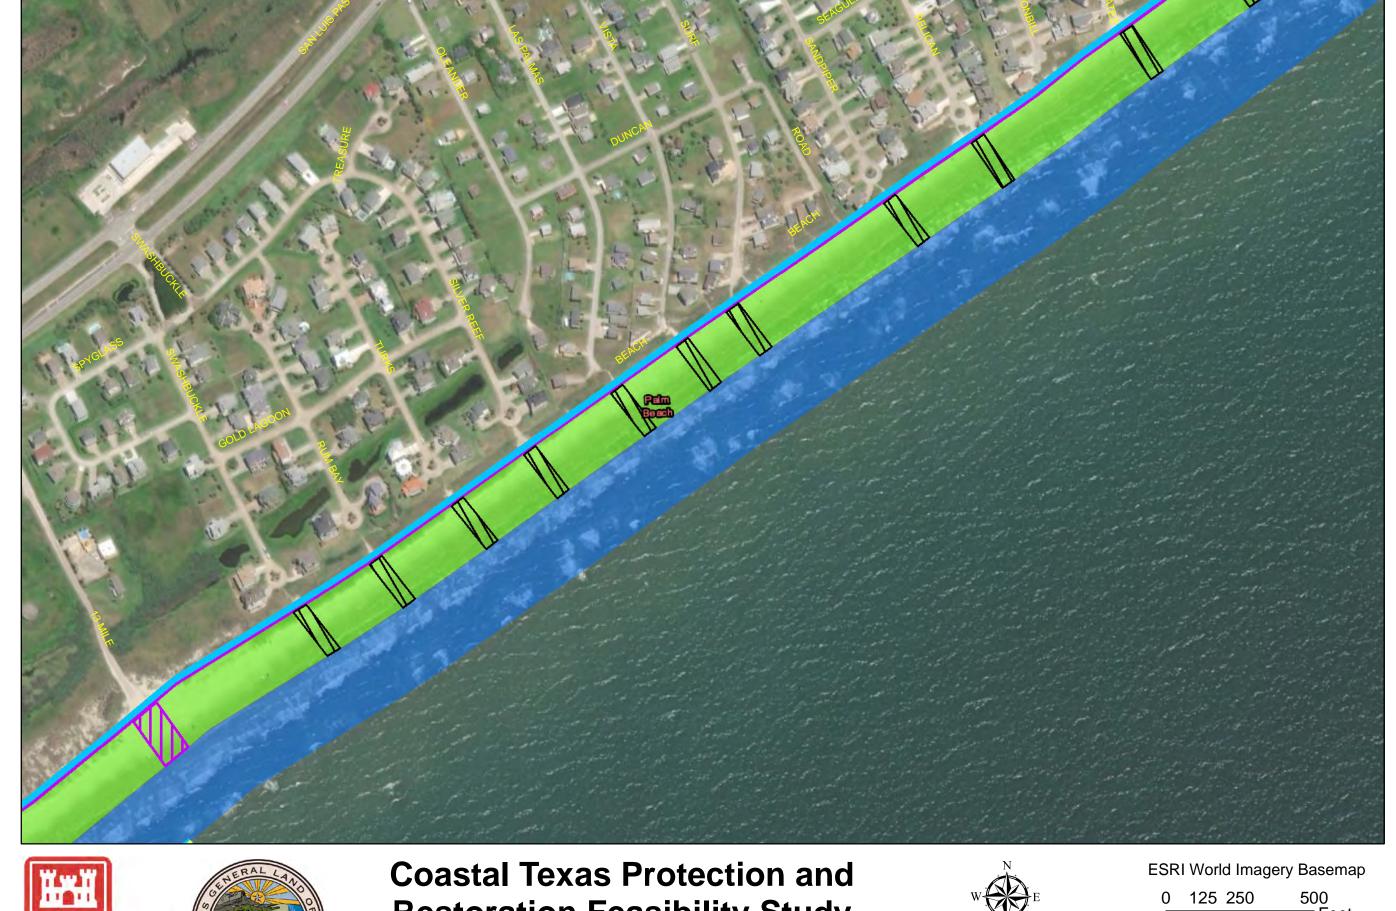

DATUM: NAD 1983 PROJECTION: STATE PLANE ZONE: TX-SC 4204

Pirates Beach

> ESRI World Imagery Basemap 0 125 250 500

> > Draft Date: 23Jan2020

- **Private Access**
- **Proposed Outfalls**
- **Existing Outfalls**
- **CBRS Unit Area**
- Proposed Ditch
- Breakwater/Reef
- Pedestrian Public Access
- Vehicle Public Access
- Temporary Staging Area
- New Beach 250ft
- DuneField\_185ft...
- Temporary Work Easement - 20ft
- Permanent Easement - 10ft

Restoration Feasibility Study
Beach and Dune System Galveston Island

DATUM: NAD 1983 PROJECTION: STATE PLANE ZONE: TX-SC 4204

500

Draft Date: 23Jan2020

- Private Access
- Proposed Outfalls
- Existing Outfalls
- CBRS Unit Area
- Proposed Ditch
- Breakwater/Reef Ball
- Pedestrian Public Access
- Vehicle Public Access
- Temporary Staging
  Area
- New Beach 250ft
- DuneField\_185ft...
- Temporary Work Easement - 20ft
- Permanent Easement - 10ft

Coastal Texas Protection and Restoration Feasibility Study
Beach and Dune System
Galveston Island

DATUM: NAD 1983 PROJECTION: STATE PLANE ZONE: TX-SC 4204 ESRI World Imagery Basemap
0 125 250 500

Draft Date: 23Jan2020

- **Private Access**
- **Proposed Outfalls**
- **Existing Outfalls**
- **CBRS Unit Area**
- Proposed Ditch
- Breakwater/Reef
- Pedestrian Public Access
- Vehicle Public Access
- Temporary Staging Area
- New Beach 250ft
- DuneField\_185ft...
- Temporary Work Easement - 20ft
- Permanent Easement - 10ft