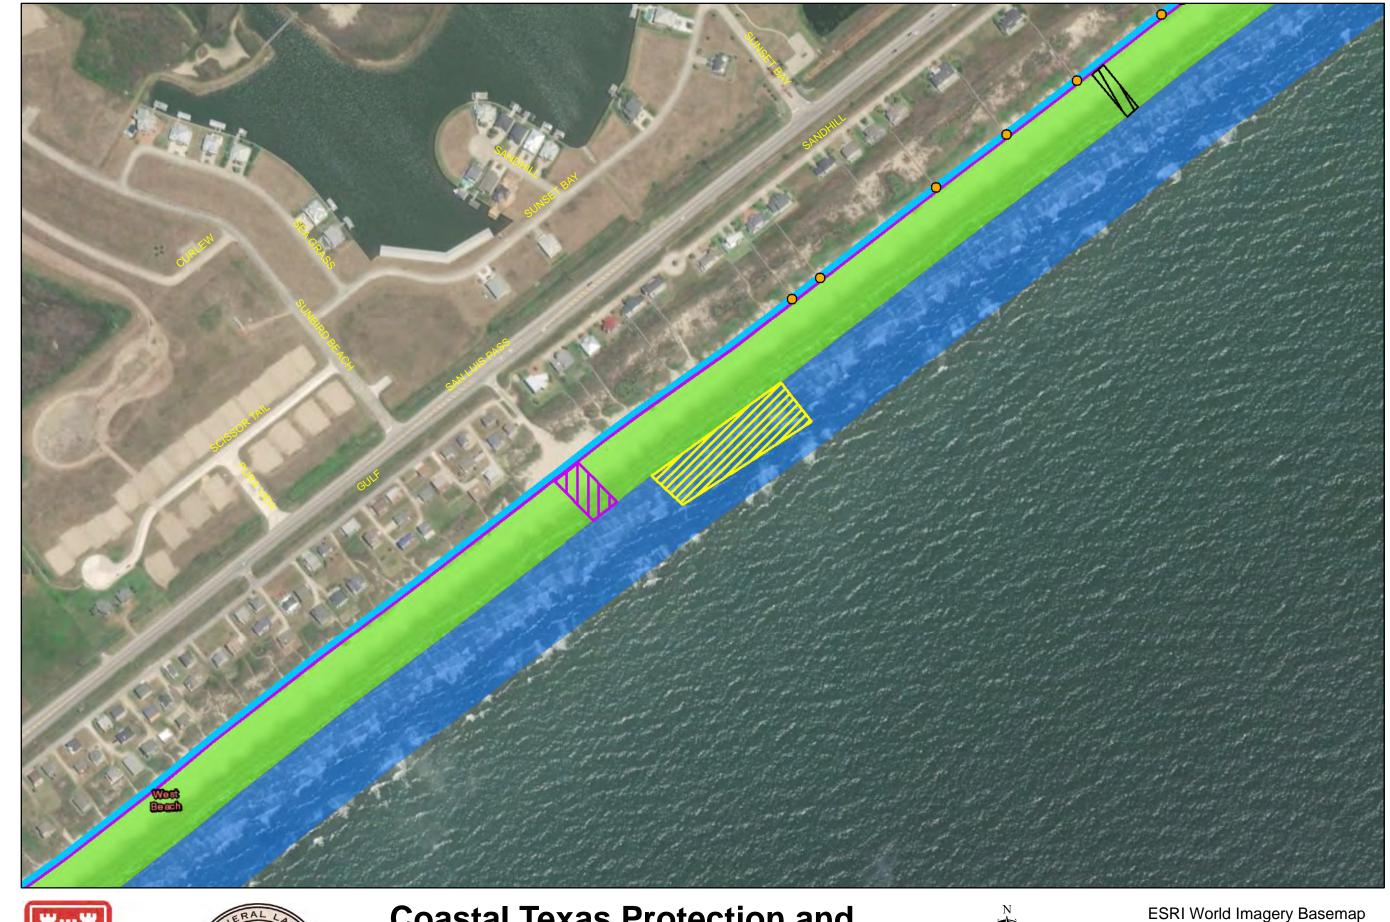

DATUM: NAD 1983 PROJECTION: STATE PLANE ZONE: TX-SC 4204

Pirates Beach

> ESRI World Imagery Basemap 0 125 250 500

> > Draft Date: 23Jan2020

- **Private Access**
- **Proposed Outfalls**
- **Existing Outfalls**
- **CBRS Unit Area**
- Proposed Ditch
- Breakwater/Reef
- Pedestrian Public Access
- Vehicle Public Access
- Temporary Staging Area
- New Beach 250ft
- DuneField\_185ft...
- Temporary Work Easement - 20ft
- Permanent Easement - 10ft