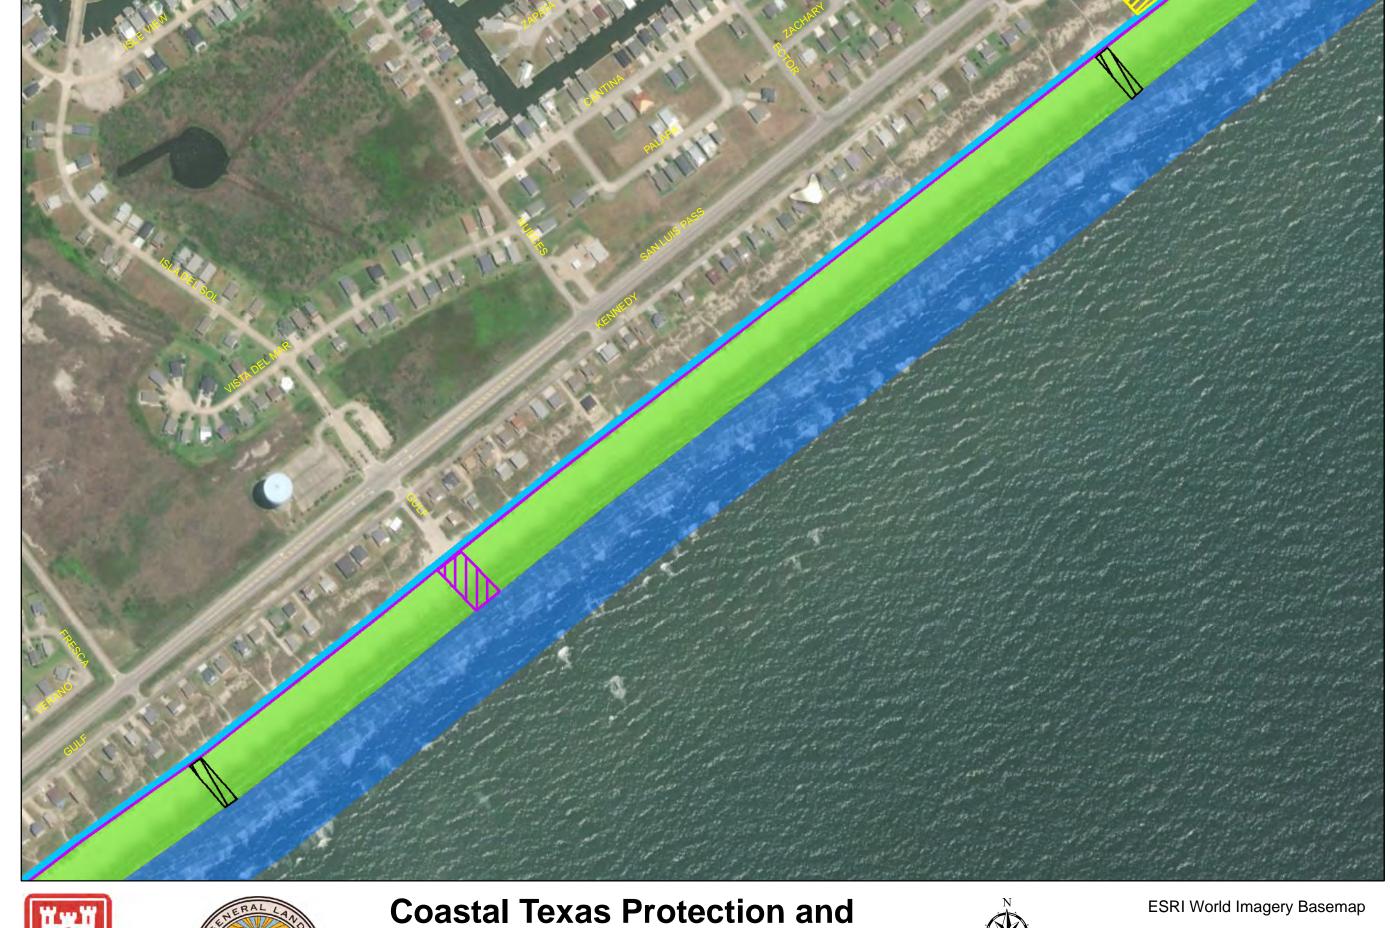

Coastal Texas Protection and Restoration Feasibility Study G5 Beach and Dune Restoration

Base Imagery: ESRI Basemaps

0 1 2

Draft Date: 23Jan2020

- **Private Access**
- **Proposed Outfalls**
- **Existing Outfalls**
- **CBRS Unit Area**
- Proposed Ditch
- Breakwater/Reef
- Pedestrian Public Access
- Vehicle Public Access
- Temporary Staging Area
- New Beach 250ft
- DuneField\_185ft...
- Temporary Work Easement - 20ft
- Permanent Easement - 10ft

- **Private Access**
- **Proposed Outfalls**
- **Existing Outfalls**
- **CBRS Unit Area**
- Proposed Ditch
- Breakwater/Reef Ball
- Pedestrian Public Access
- Vehicle Public Access
- Temporary Staging Area
- New Beach 250ft
- DuneField\_185ft...
- Temporary Work Easement - 20ft
- Permanent Easement - 10ft