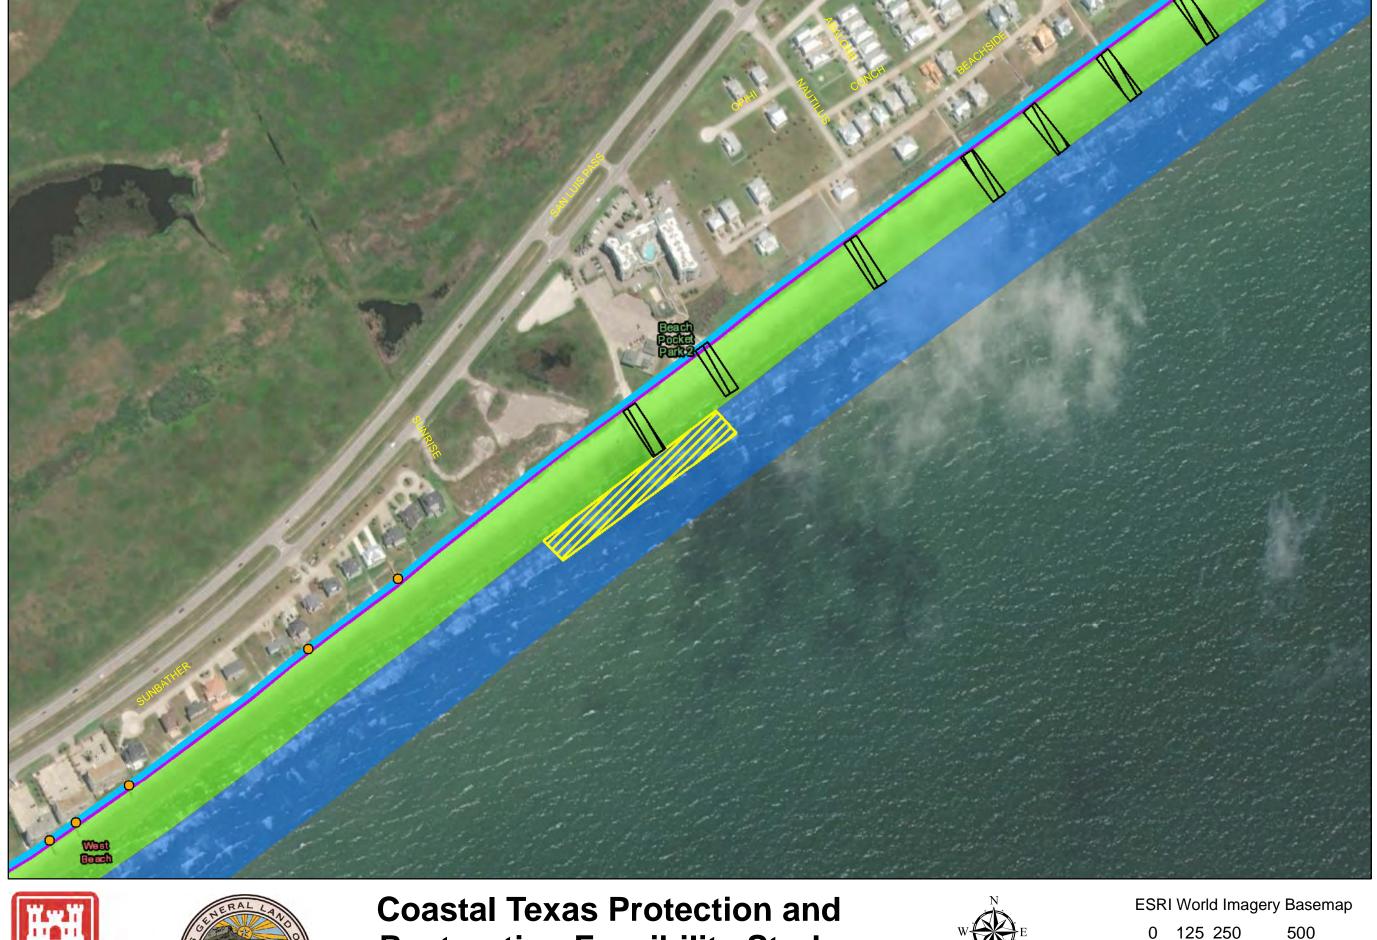

Coastal Texas Protection and Restoration Feasibility Study G5 Beach and Dune Restoration

Base Imagery: ESRI Basemaps

0 1 2

Draft Date: 23Jan2020

- **Private Access**
- **Proposed Outfalls**
- **Existing Outfalls**
- **CBRS Unit Area**
- Proposed Ditch
- Breakwater/Reef
- Pedestrian Public Access
- Vehicle Public Access
- Temporary Staging Area
- New Beach 250ft
- DuneField\_185ft...
- Temporary Work Easement - 20ft
- Permanent Easement - 10ft

- **Private Access**
- **Proposed Outfalls**
- **Existing Outfalls**
- **CBRS Unit Area**
- Proposed Ditch
- Breakwater/Reef Ball
- Pedestrian Public Access
- Vehicle Public Access
- Temporary Staging Area
- New Beach 250ft
- DuneField\_185ft...
- Temporary Work Easement - 20ft
- Permanent Easement - 10ft