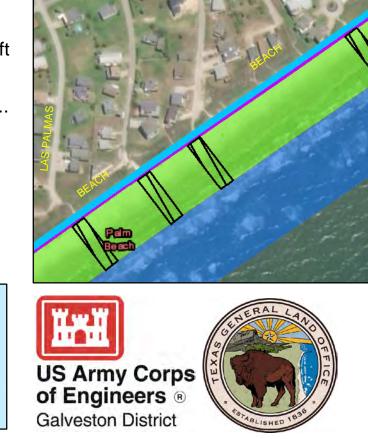

DATUM: NAD 1983 PROJECTION: STATE PLANE ZONE: TX-SC 4204

Pirates Beach

> ESRI World Imagery Basemap 0 125 250 500

> > Draft Date: 23Jan2020

- **Private Access**
- **Proposed Outfalls**
- **Existing Outfalls**
- **CBRS Unit Area**
- Proposed Ditch
- Breakwater/Reef
- Pedestrian Public Access
- Vehicle Public Access
- Temporary Staging Area
- New Beach 250ft
- DuneField\_185ft...
- Temporary Work Easement - 20ft
- Permanent Easement - 10ft