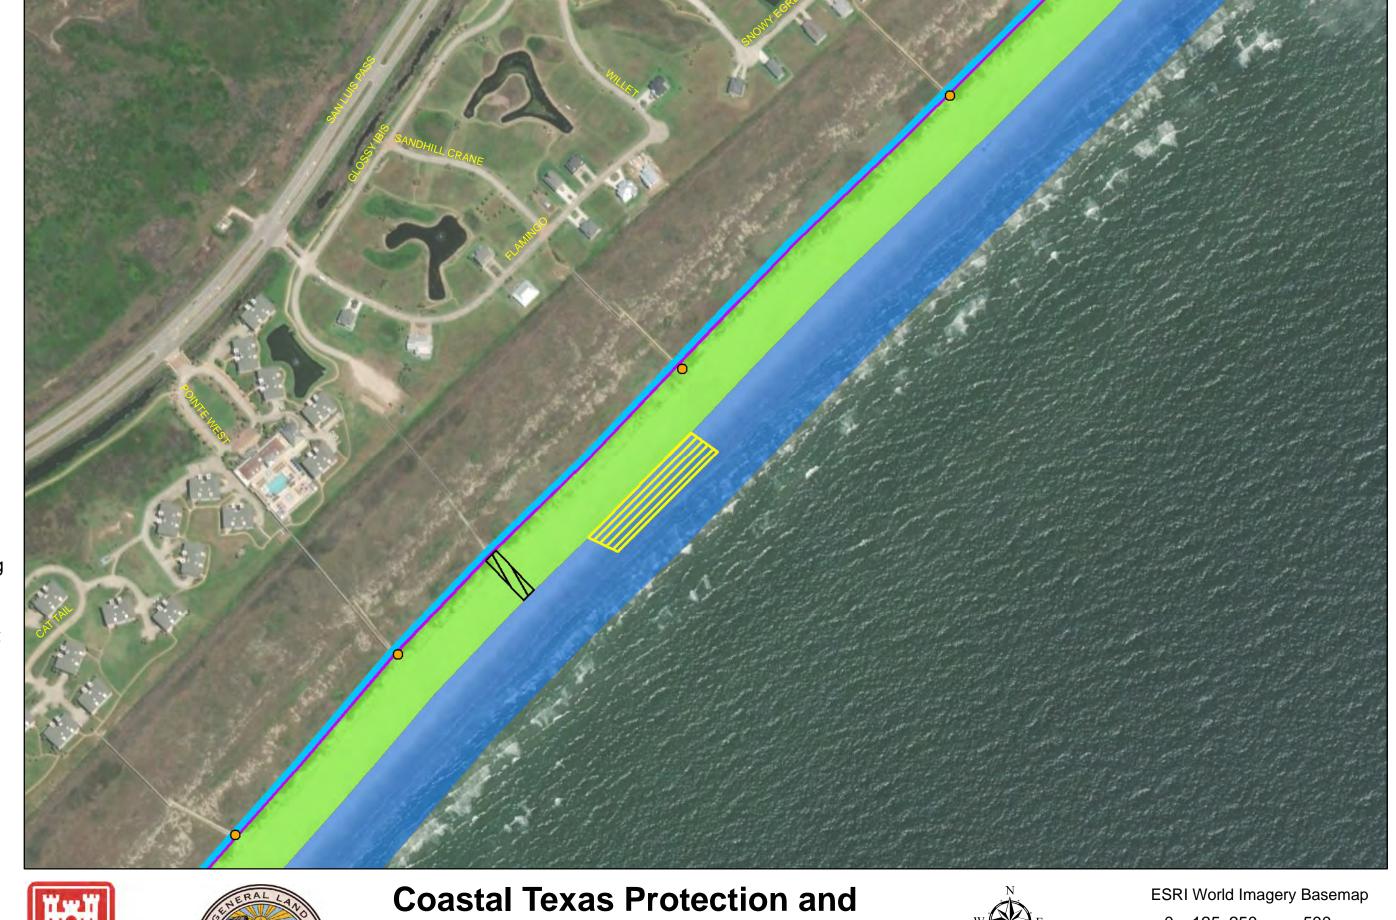

Coastal Texas Protection and Restoration Feasibility Study G5 Beach and Dune Restoration

Base Imagery: ESRI Basemaps

0 1 2

Draft Date: 23Jan2020

- **Private Access**
- **Proposed Outfalls**
- **Existing Outfalls**
- **CBRS Unit Area**
- Proposed Ditch
- Breakwater/Reef
- Pedestrian Public Access
- Vehicle Public Access
- Temporary Staging Area
- New Beach 250ft
- DuneField\_185ft...
- Temporary Work Easement - 20ft
- Permanent Easement - 10ft

**Coastal Texas Protection and** Restoration Feasibility Study
Beach and Dune System

DATUM: NAD 1983 PROJECTION: STATE PLANE ESRI World Imagery Basemap 500

Draft Date: 23Jan2020

Page 2

**Galveston Island** ZONE: TX-SC 4204