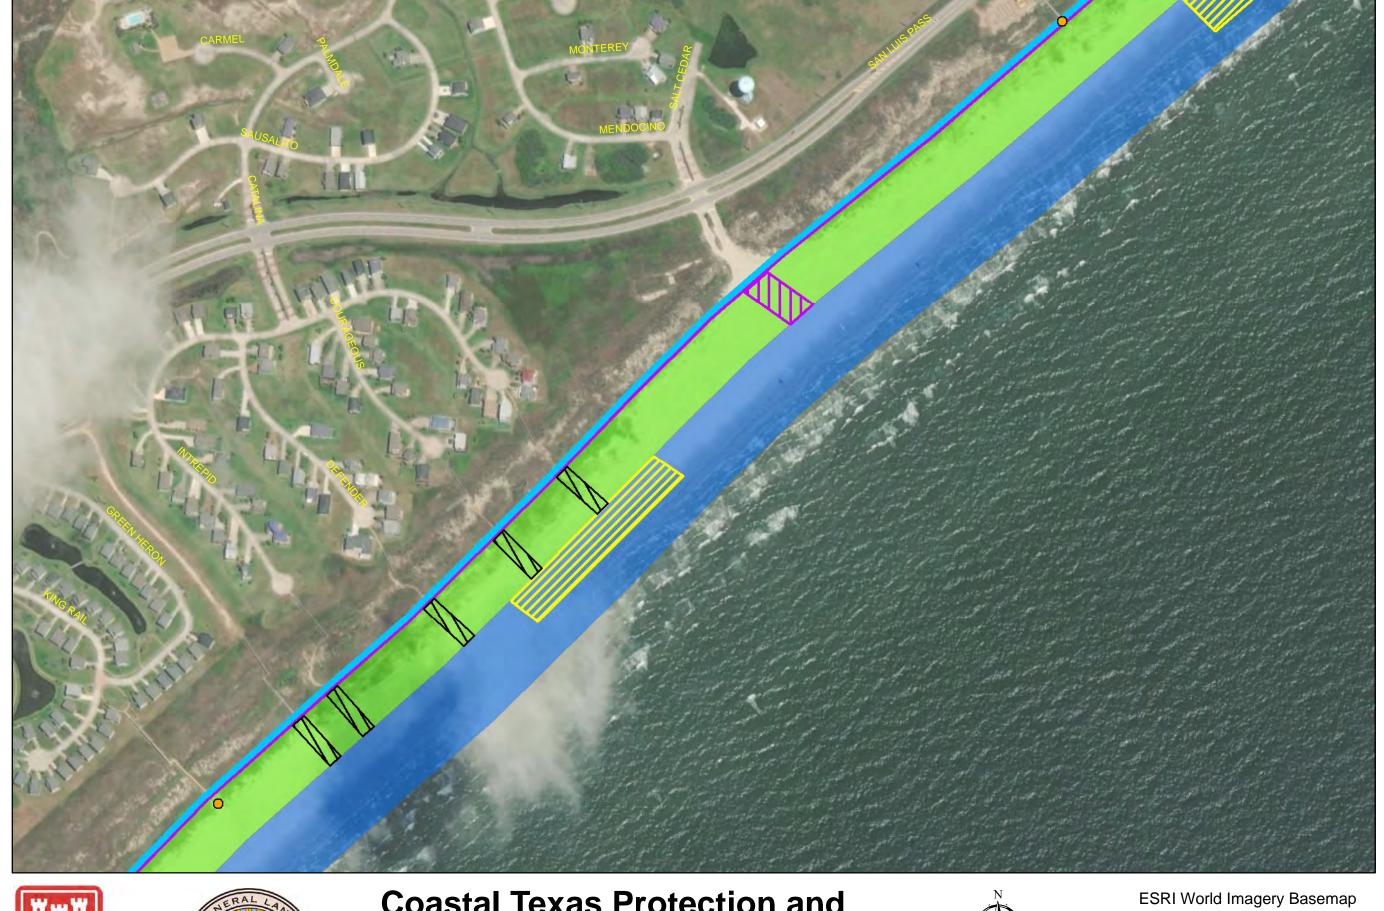

Coastal Texas Protection and Restoration Feasibility Study G5 Beach and Dune Restoration

Base Imagery: ESRI Basemaps

0 1 2

Draft Date: 23Jan2020

- **Private Access**
- **Proposed Outfalls**
- **Existing Outfalls**
- **CBRS Unit Area**
- Proposed Ditch
- Breakwater/Reef
- Pedestrian Public Access
- Vehicle Public Access
- Temporary Staging Area
- New Beach 250ft
- DuneField\_185ft...
- Temporary Work Easement - 20ft
- Permanent Easement - 10ft

**Coastal Texas Protection and** Restoration Feasibility Study
Beach and Dune System

DATUM: NAD 1983 PROJECTION: STATE PLANE ESRI World Imagery Basemap 500

Draft Date: 23Jan2020

Page 2

**Galveston Island** ZONE: TX-SC 4204