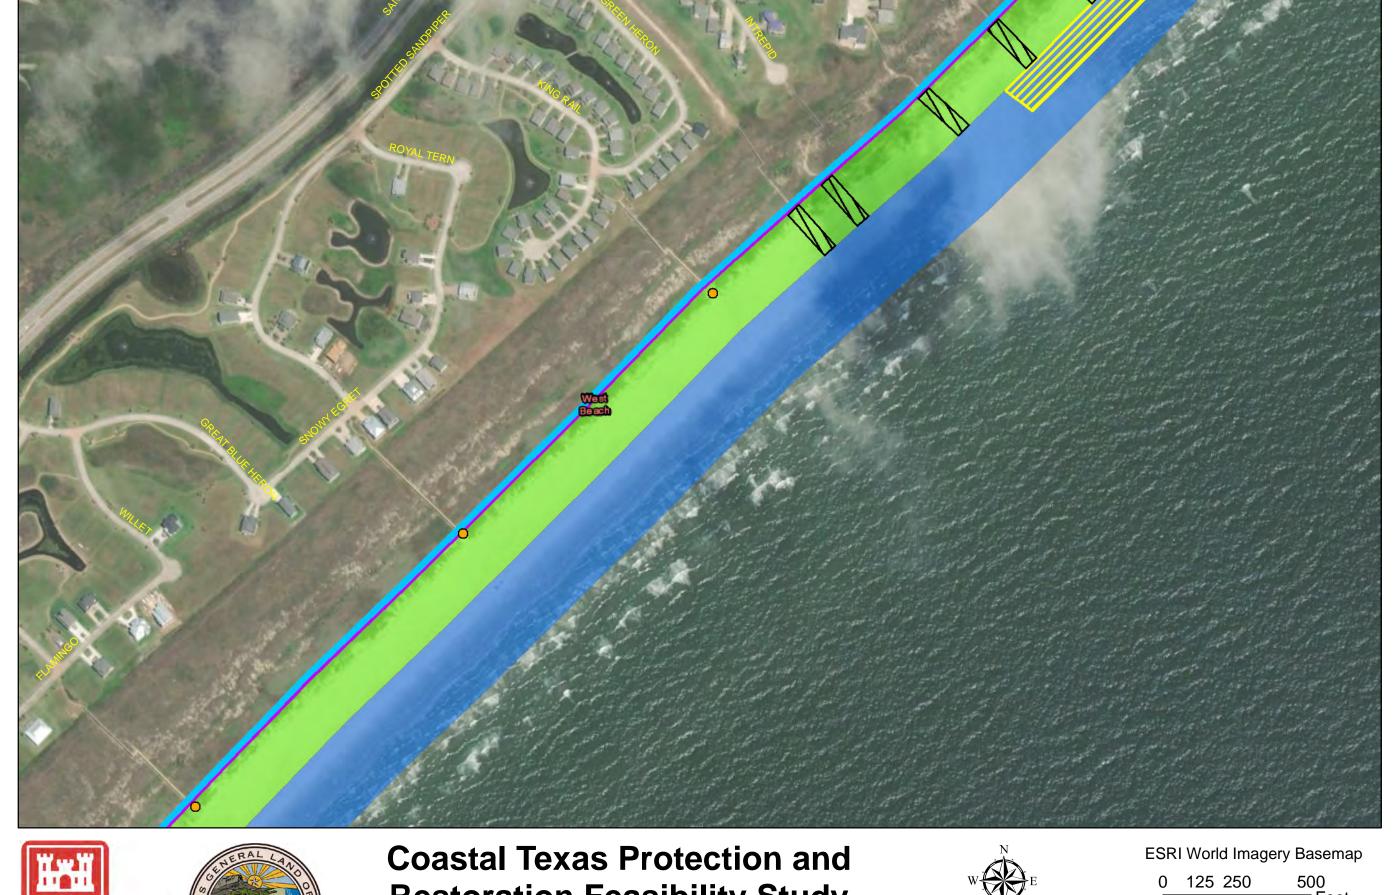

#### **Coastal Texas Protection and** Restoration Feasibility Study Beach and Dune System Galveston Island

DATUM: NAD 1983 PROJECTION: STATE PLANE ZONE: TX-SC 4204

500

Draft Date: 23Jan2020

- **Private Access**
- **Proposed Outfalls**
- **Existing Outfalls**
- **CBRS Unit Area**
- Proposed Ditch
- Breakwater/Reef Ball
- Pedestrian Public Access
- Vehicle Public Access
- Temporary Staging Area
- New Beach 250ft
- DuneField\_185ft...
- Temporary Work Easement - 20ft
- Permanent Easement - 10ft

Restoration Feasibility Study
Beach and Dune System Galveston Island

DATUM: NAD 1983 PROJECTION: STATE PLANE ZONE: TX-SC 4204

Draft Date: 23Jan2020

- **Private Access**
- **Proposed Outfalls**
- **Existing Outfalls**
- **CBRS Unit Area**
- Proposed Ditch
- Breakwater/Reef
- Pedestrian Public Access
- Vehicle Public Access
- Temporary Staging Area
- New Beach 250ft
- DuneField\_185ft...
- Temporary Work Easement - 20ft
- Permanent Easement - 10ft