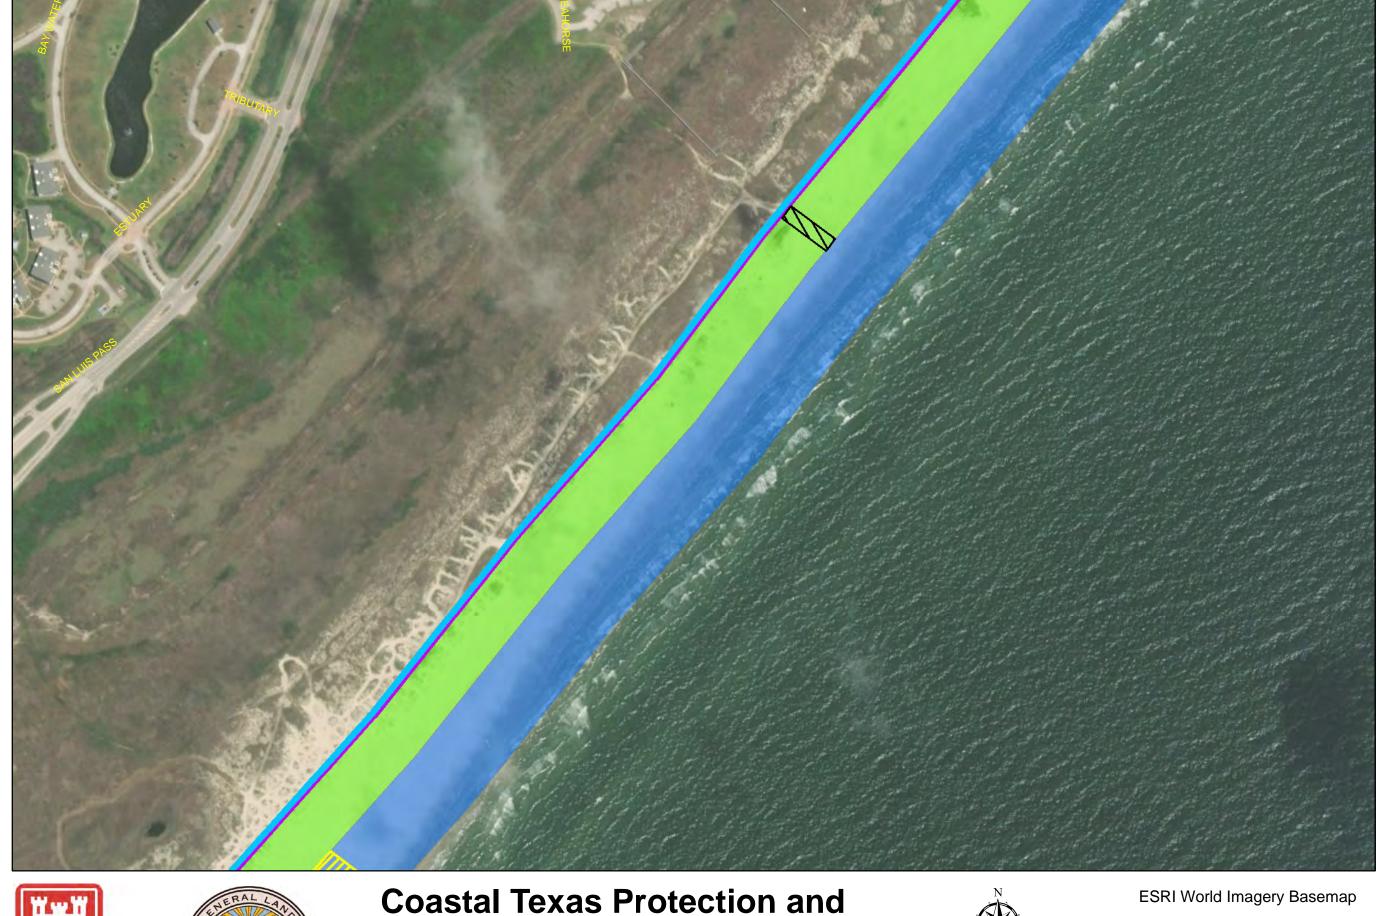

Coastal Texas Protection and Restoration Feasibility Study
Beach and Dune System
Galveston Island

DATUM: NAD 1983 PROJECTION: STATE PLANE ZONE: TX-SC 4204 ESRI World Imagery Basemap

Draft Date: 23Jan2020

- Private Access
- Proposed Outfalls
- Existing Outfalls
- CBRS Unit Area
- Proposed Ditch
- Breakwater/Reef Ball
- Pedestrian Public Access
- Vehicle Public Access
- Temporary Staging Area
- New Beach 250ft
- DuneField\_185ft...
- Temporary Work Easement - 20ft
- Permanent Easement - 10ft