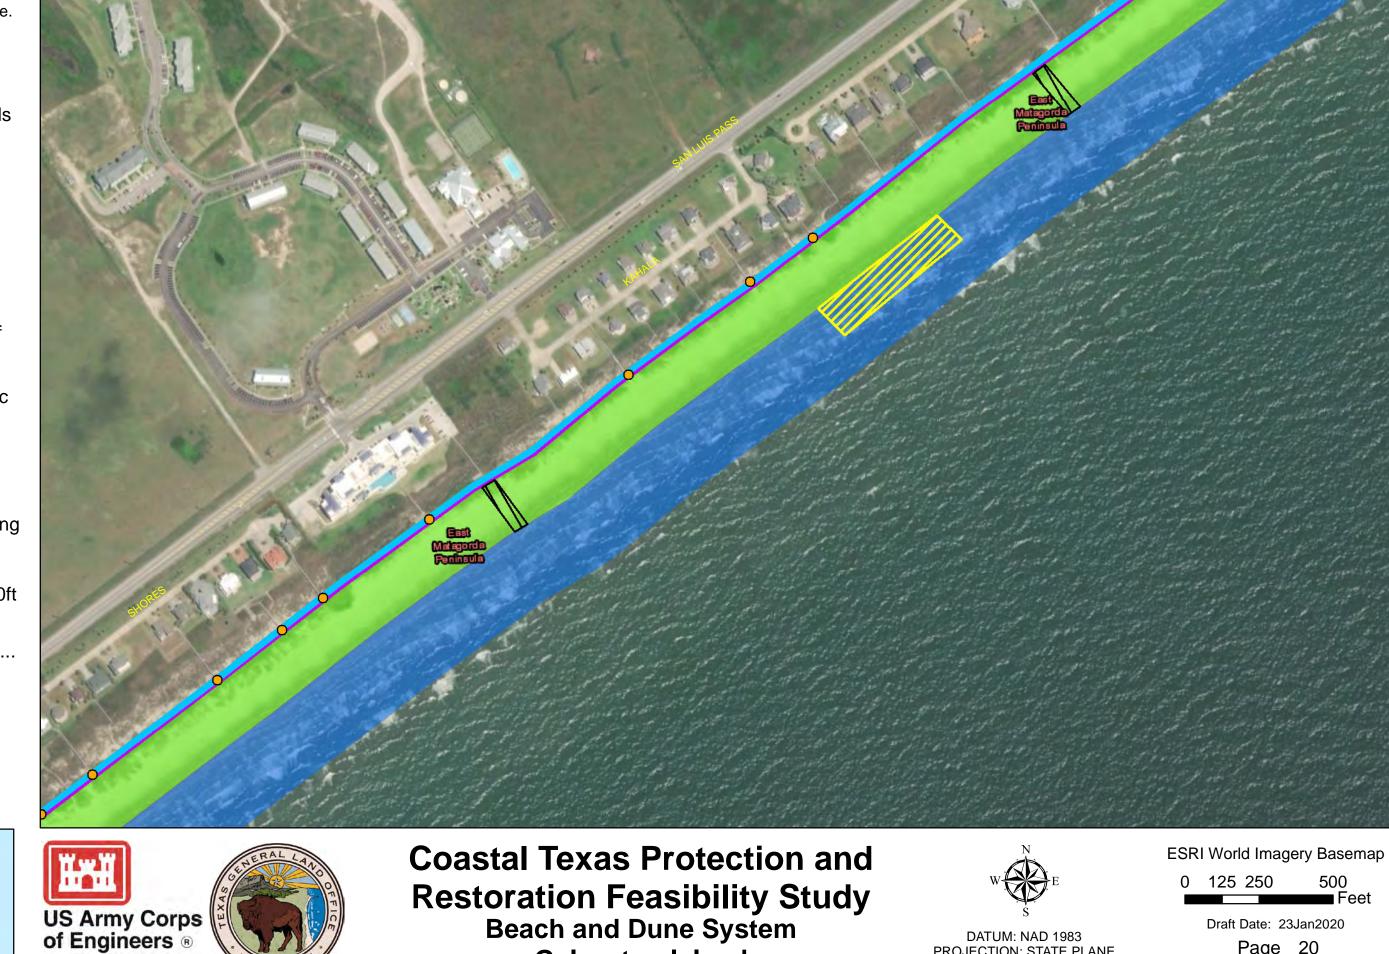

Coastal Texas Protection and Restoration Feasibility Study
Beach and Dune System
Galveston Island

DATUM: NAD 1983 PROJECTION: STATE PLANE ZONE: TX-SC 4204 ESRI World Imagery Basemap 0 125 250 500

Draft Date: 23Jan2020

- **Private Access**
- **Proposed Outfalls**
- **Existing Outfalls**
- **CBRS Unit Area**
- Proposed Ditch
- Breakwater/Reef
- Pedestrian Public Access
- Vehicle Public Access
- Temporary Staging Area
- New Beach 250ft
- DuneField\_185ft...
- **Temporary Work** Easement - 20ft
- Permanent Easement - 10ft