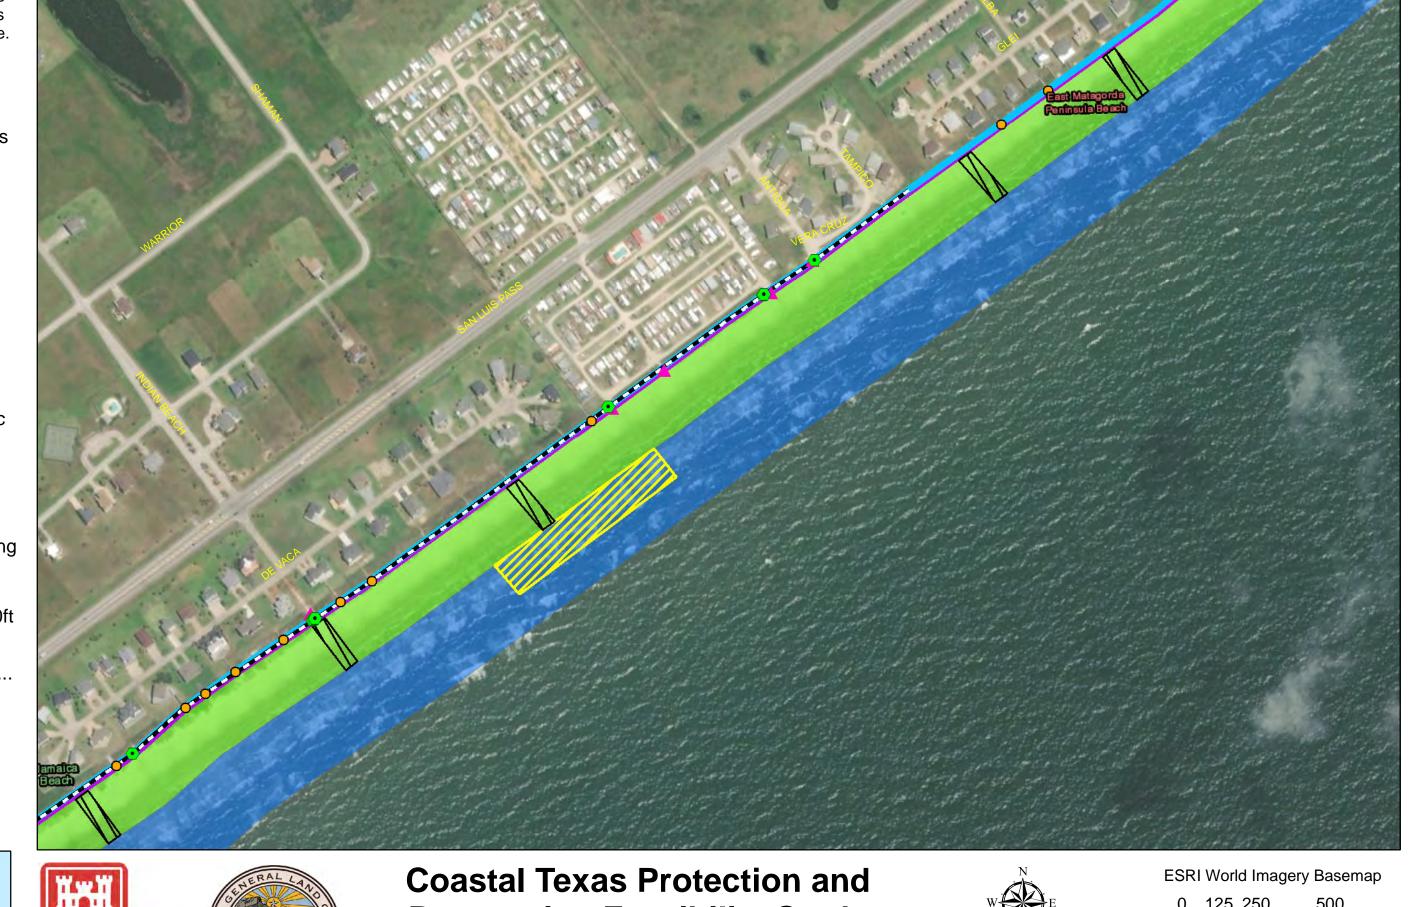

- **Private Access**
- **Proposed Outfalls**
- **Existing Outfalls**
- **CBRS Unit Area**
- Proposed Ditch
- Breakwater/Reef Ball
- Pedestrian Public Access
- Vehicle Public Access
- Temporary Staging Area
- New Beach 250ft
- DuneField\_185ft...
- Temporary Work Easement - 20ft
- Permanent Easement - 10ft

#### **Coastal Texas Protection and** Restoration Feasibility Study Beach and Dune System Galveston Island

DATUM: NAD 1983 PROJECTION: STATE PLANE ZONE: TX-SC 4204

500

Draft Date: 23Jan2020

- **Private Access**
- **Proposed Outfalls**
- **Existing Outfalls**
- **CBRS Unit Area**
- Proposed Ditch
- Breakwater/Reef Ball
- Pedestrian Public Access
- Vehicle Public Access
- Temporary Staging Area
- New Beach 250ft
- DuneField\_185ft...
- Temporary Work Easement - 20ft
- Permanent Easement - 10ft