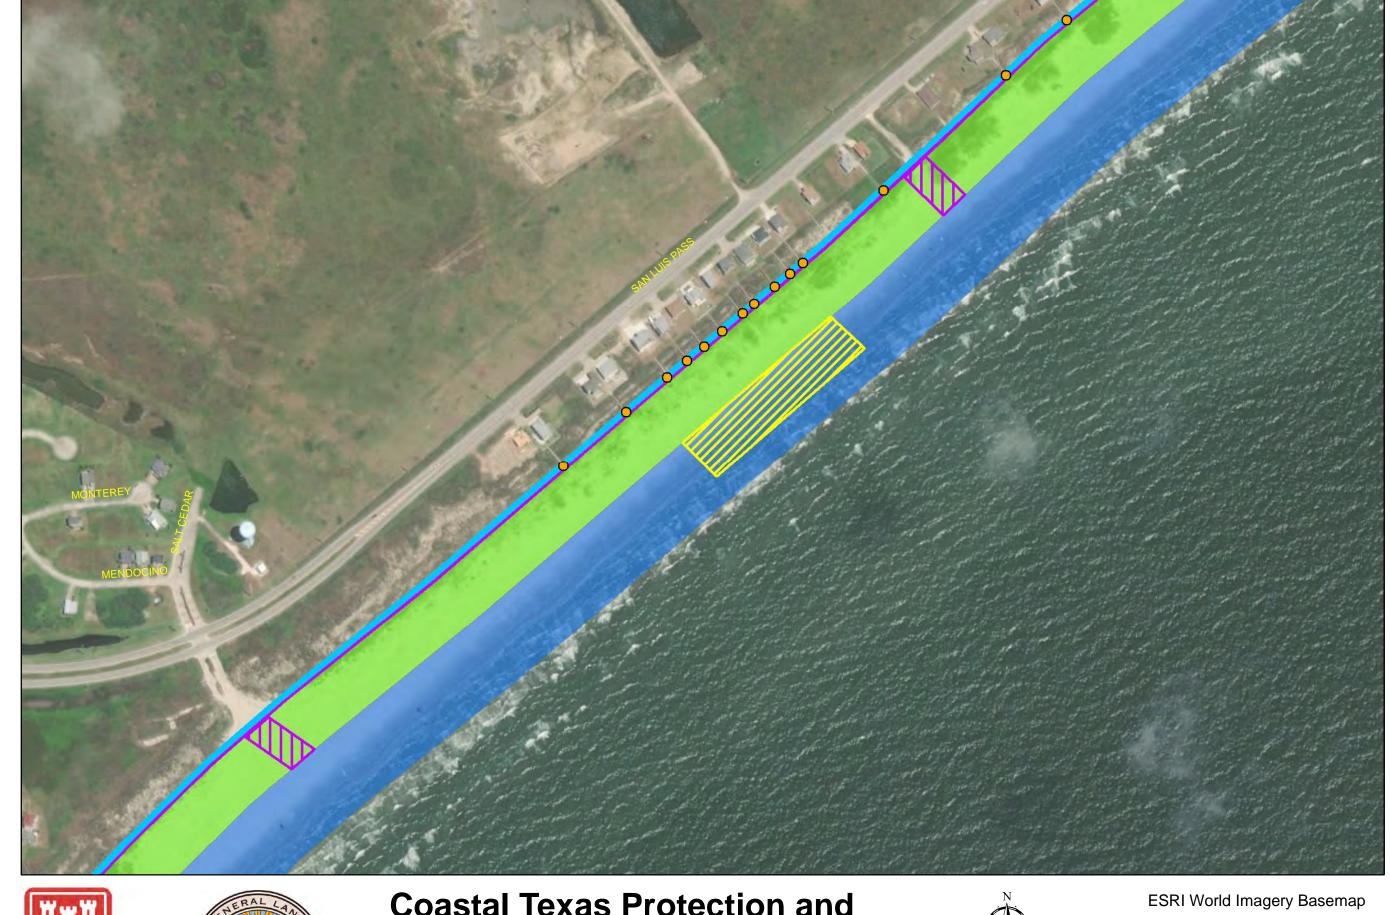

DATUM: NAD 1983 PROJECTION: STATE PLANE ZONE: TX-SC 4204

Pirates Beach

> ESRI World Imagery Basemap 0 125 250 500

> > Draft Date: 23Jan2020

- **Private Access**
- **Proposed Outfalls**
- **Existing Outfalls**
- **CBRS Unit Area**
- Proposed Ditch
- Breakwater/Reef
- Pedestrian Public Access
- Vehicle Public Access
- Temporary Staging Area
- New Beach 250ft
- DuneField\_185ft...
- Temporary Work Easement - 20ft
- Permanent Easement - 10ft