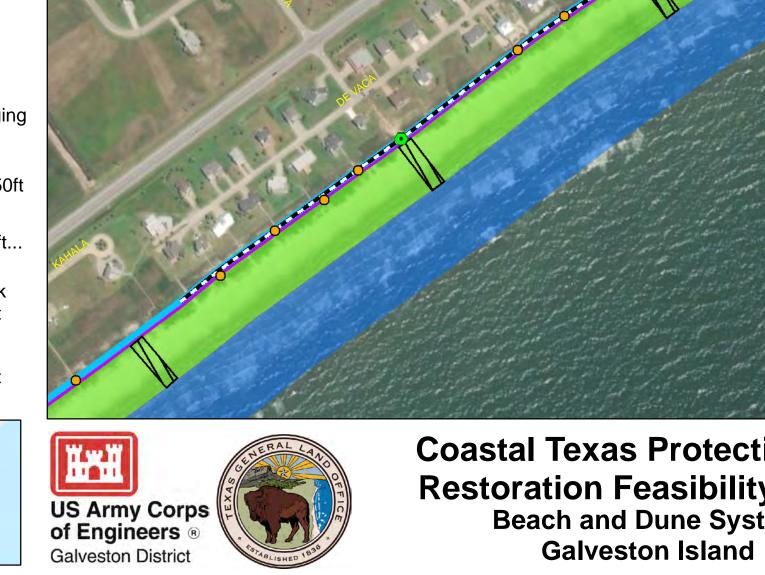

Coastal Texas Protection and Restoration Feasibility Study G5 Beach and Dune Restoration

Base Imagery: ESRI Basemaps

0 1 2

Draft Date: 23Jan2020

- **Private Access**
- **Proposed Outfalls**
- **Existing Outfalls**
- **CBRS Unit Area**
- Proposed Ditch
- Breakwater/Reef
- Pedestrian Public Access
- Vehicle Public Access
- Temporary Staging Area
- New Beach 250ft
- DuneField\_185ft...
- Temporary Work Easement - 20ft
- Permanent Easement - 10ft

**Coastal Texas Protection and** Restoration Feasibility Study
Beach and Dune System

DATUM: NAD 1983 PROJECTION: STATE PLANE ESRI World Imagery Basemap 500

Draft Date: 23Jan2020

Page 2

**Galveston Island** ZONE: TX-SC 4204