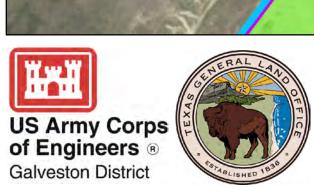

# Coastal Texas Protection and Restoration Feasibility Study Beach and Dune System Galveston Island

DATUM: NAD 1983 PROJECTION: STATE PLANE ZONE: TX-SC 4204 ESRI World Imagery Basemap

Draft Date: 23Jan2020

- Private Access
- Proposed Outfalls
- Existing Outfalls
- CBRS Unit Area
- Proposed Ditch
- Breakwater/Reef Ball
- Pedestrian Public Access
- Vehicle Public Access
- Temporary Staging
  Area
- New Beach 250ft
- DuneField\_185ft...
- Temporary Work Easement - 20ft
- Permanent Easement - 10ft