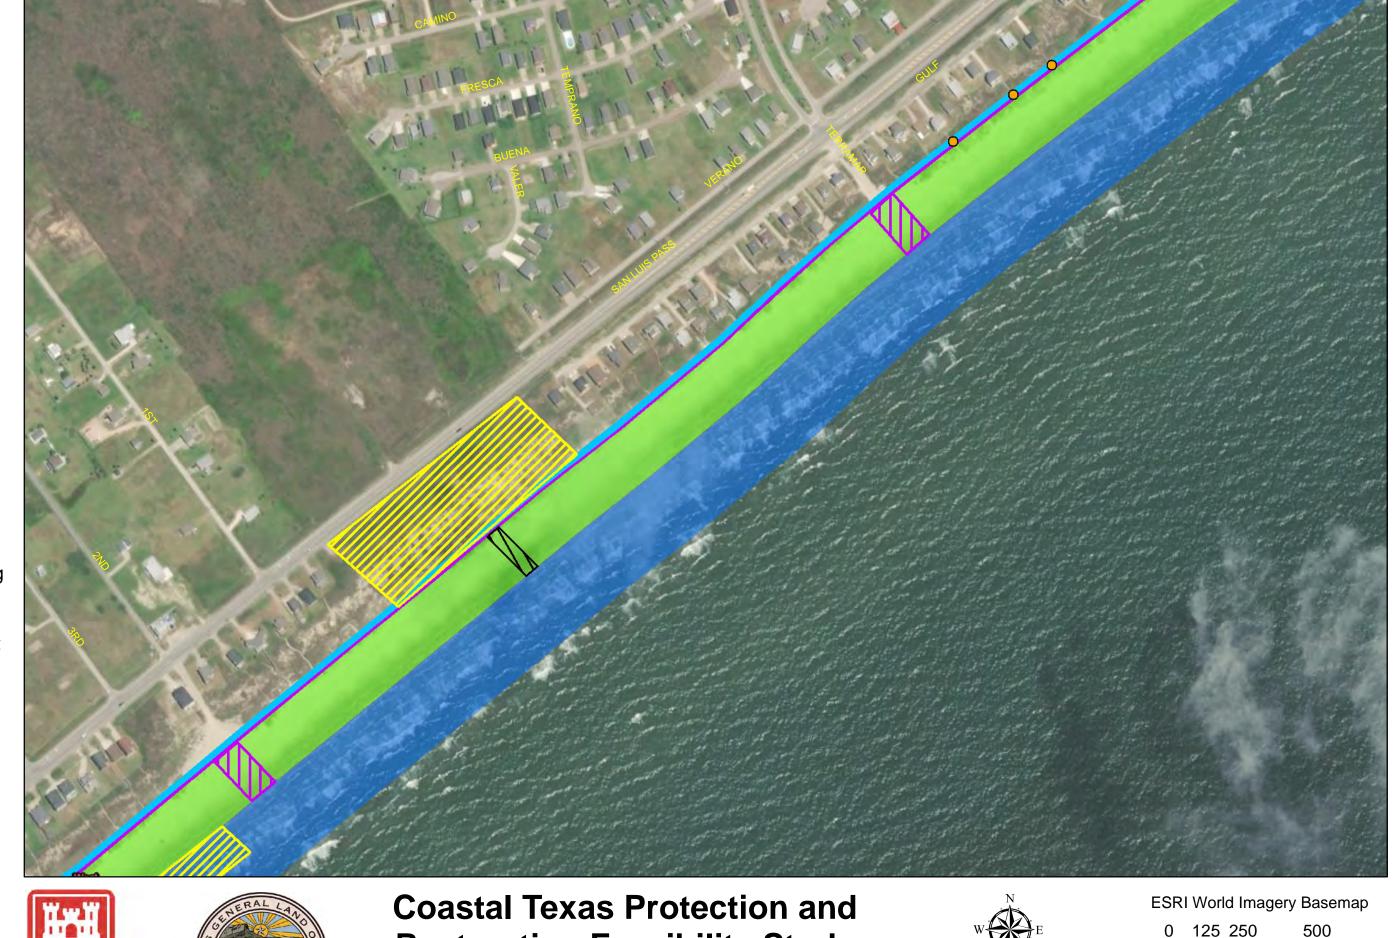

Coastal Texas Protection and Restoration Feasibility Study
Beach and Dune System
Galveston Island

DATUM: NAD 1983 PROJECTION: STATE PLANE ZONE: TX-SC 4204 ESRI World Imagery Basemap 0 125 250 500

Draft Date: 23Jan2020

- **Private Access**
- **Proposed Outfalls**
- **Existing Outfalls**
- **CBRS Unit Area**
- Proposed Ditch
- Breakwater/Reef
- Pedestrian Public Access
- Vehicle Public Access
- Temporary Staging Area
- New Beach 250ft
- DuneField\_185ft...
- **Temporary Work** Easement - 20ft
- Permanent Easement - 10ft