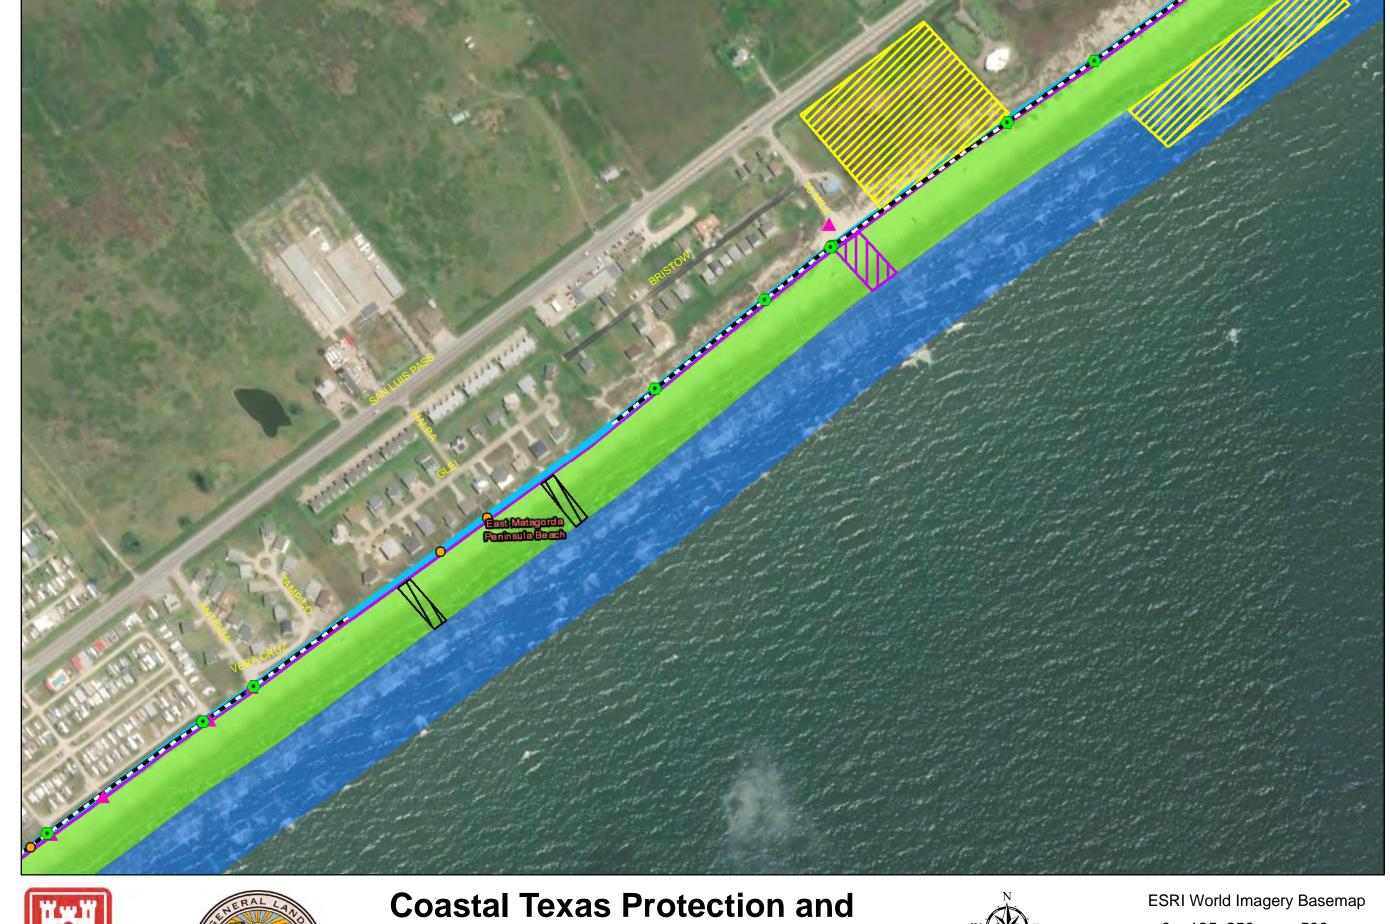

Coastal Texas Protection and Restoration Feasibility Study
Beach and Dune System
Galveston Island

DATUM: NAD 1983 PROJECTION: STATE PLANE ZONE: TX-SC 4204 ESRI World Imagery Basemap

Draft Date: 23Jan2020

- Private Access
- Proposed Outfalls
- Existing Outfalls
- CBRS Unit Area
- Proposed Ditch
- Breakwater/Reef Ball
- Pedestrian Public Access
- Vehicle Public Access
- Temporary Staging
  Area
- New Beach 250ft
- DuneField\_185ft...
- Temporary Work Easement - 20ft
- Permanent Easement - 10ft

# Coastal Texas Protection and Restoration Feasibility Study Beach and Dune System Galveston Island

DATUM: NAD 1983 PROJECTION: STATE PLANE ZONE: TX-SC 4204 ESRI World Imagery Basemap

Draft Date: 23Jan2020