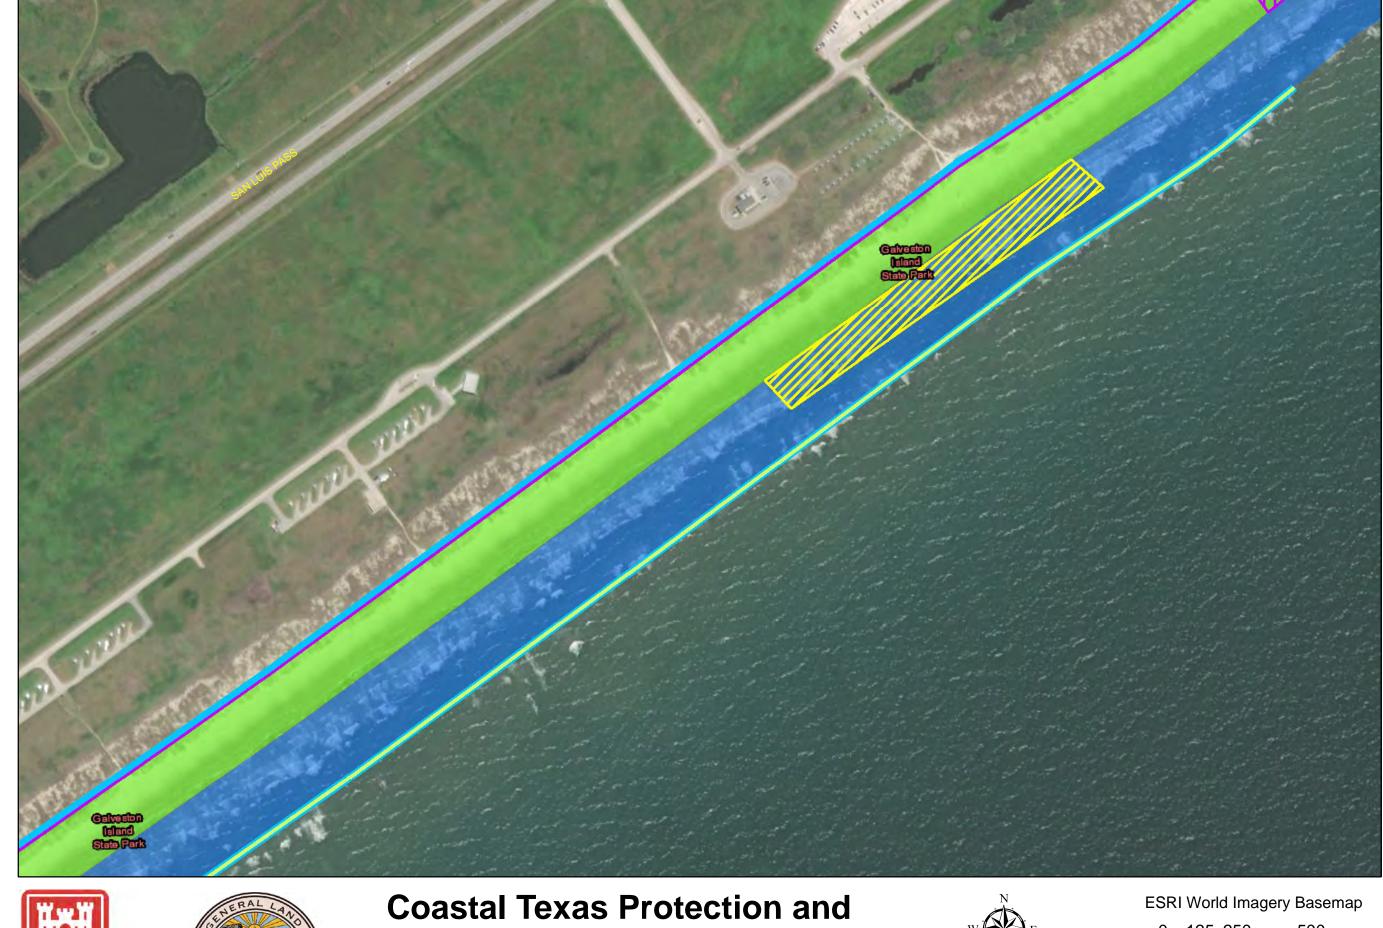

- **Private Access**
- **Proposed Outfalls**
- **Existing Outfalls**
- **CBRS Unit Area**
- Proposed Ditch
- Breakwater/Reef Ball
- Pedestrian Public Access
- Vehicle Public Access
- Temporary Staging Area
- New Beach 250ft
- DuneField\_185ft...
- Temporary Work Easement - 20ft
- Permanent Easement - 10ft