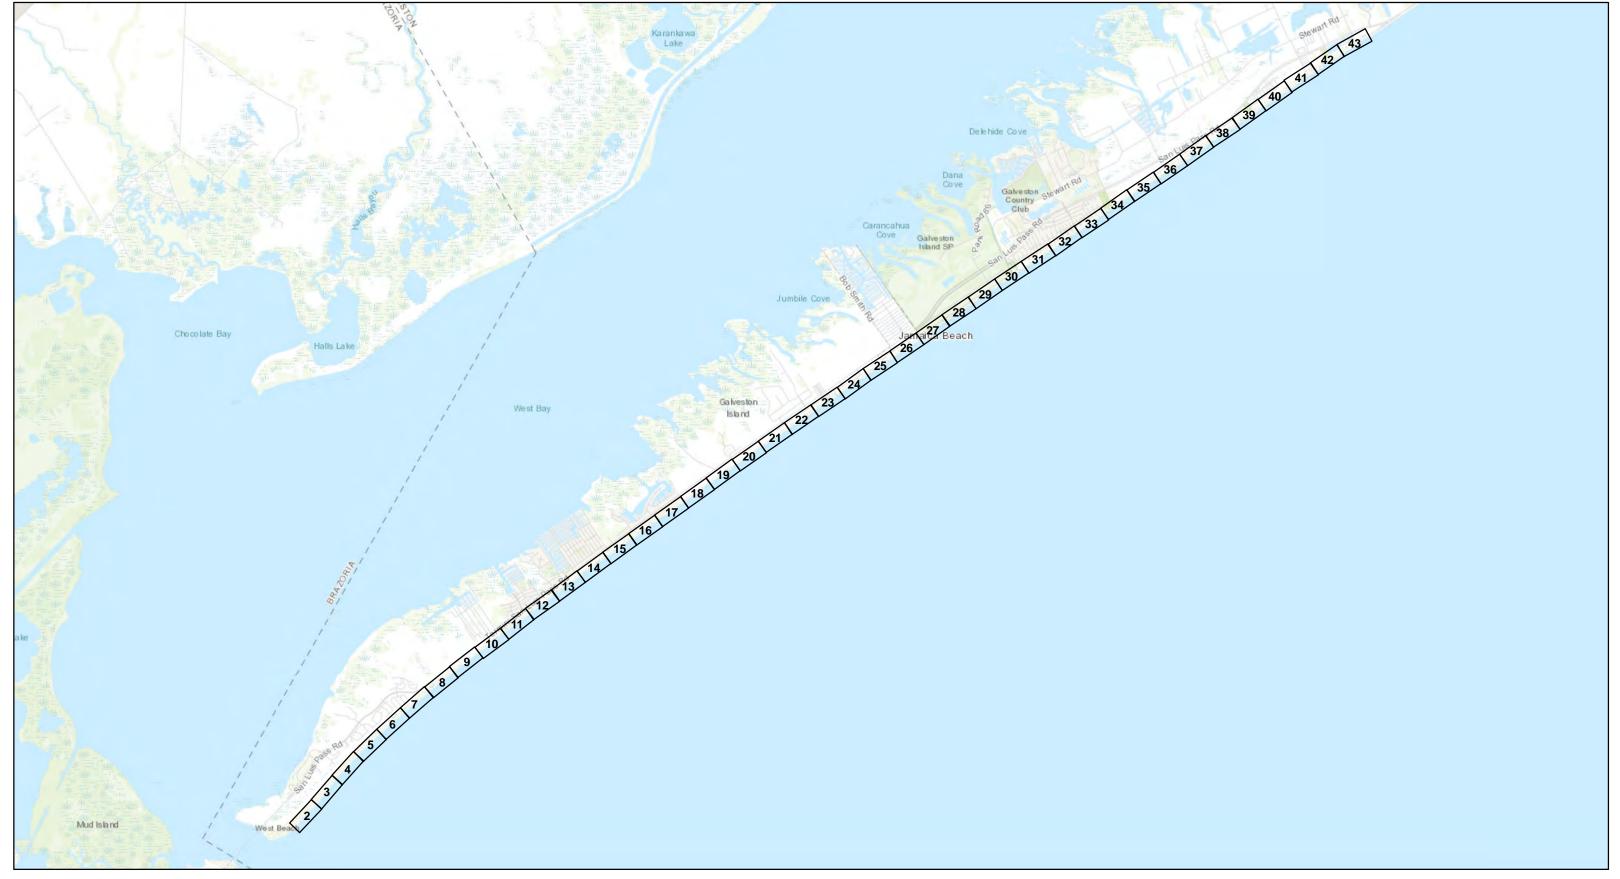

Coastal Texas Protection and Restoration Feasibility Study G5 Beach and Dune Restoration

Base Imagery: ESRI Basemaps

0 1 2

Draft Date: 23Jan2020

- **Private Access**
- **Proposed Outfalls**
- **Existing Outfalls**
- **CBRS Unit Area**
- Proposed Ditch
- Breakwater/Reef
- Pedestrian Public Access
- Vehicle Public Access
- Temporary Staging Area
- New Beach 250ft
- DuneField\_185ft...
- Temporary Work Easement - 20ft
- Permanent Easement - 10ft

**Coastal Texas Protection and** Restoration Feasibility Study
Beach and Dune System

DATUM: NAD 1983 PROJECTION: STATE PLANE ESRI World Imagery Basemap 500

Draft Date: 23Jan2020

Page 2

**Galveston Island** ZONE: TX-SC 4204