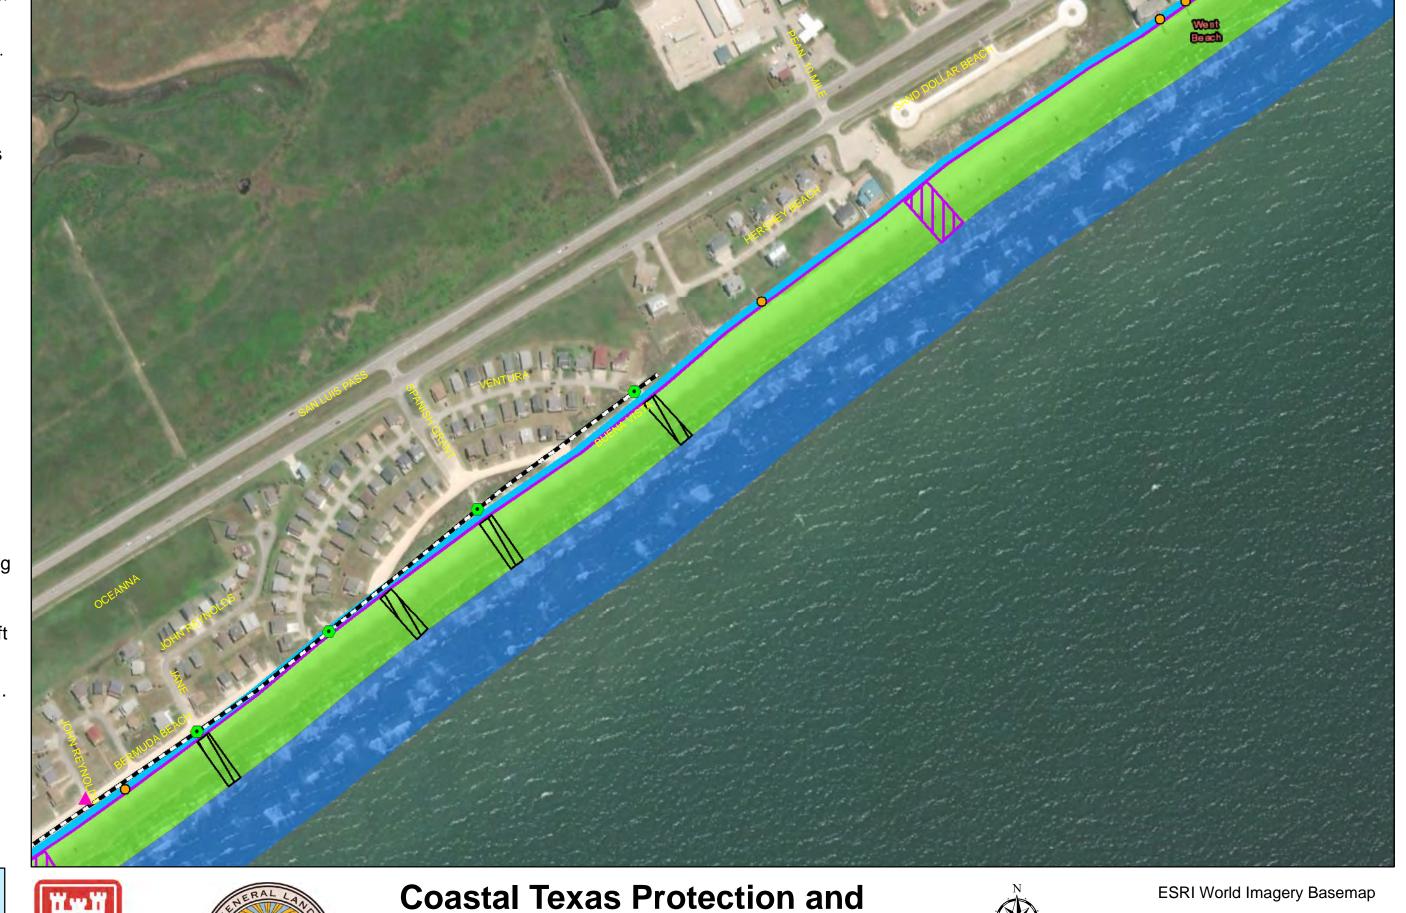

**Coastal Texas Protection and** Restoration Feasibility Study Beach and Dune System

**DATUM: NAD 1983** PROJECTION: STATE PLANE ZONE: TX-SC 4204

ESRI World Imagery Basemap

Draft Date: 23Jan2020

500

- **Private Access**
- **Proposed Outfalls**
- **Existing Outfalls**
- **CBRS Unit Area**
- Proposed Ditch
- Breakwater/Reef
- Pedestrian Public Access
- Vehicle Public Access
- Temporary Staging Area
- New Beach 250ft
- DuneField\_185ft...
- Temporary Work Easement - 20ft
- Permanent Easement - 10ft