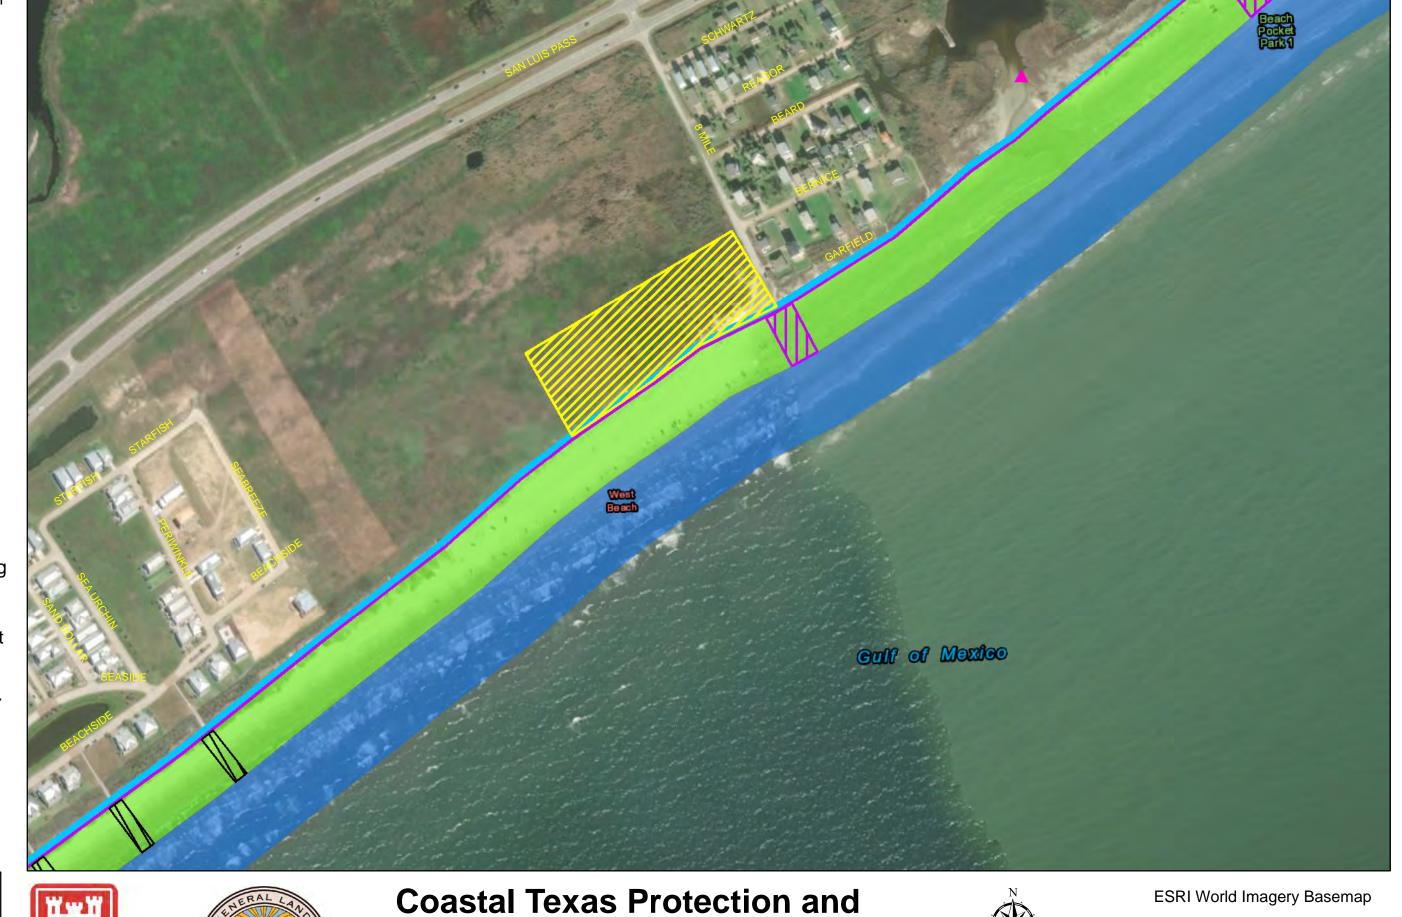

Coastal Texas Protection and Restoration Feasibility Study
Beach and Dune System
Galveston Island

DATUM: NAD 1983 PROJECTION: STATE PLANE ZONE: TX-SC 4204 ESRI World Imagery Basemap 0 125 250 500

Draft Date: 23Jan2020

- **Private Access**
- **Proposed Outfalls**
- **Existing Outfalls**
- **CBRS Unit Area**
- Proposed Ditch
- Breakwater/Reef
- Pedestrian Public Access
- Vehicle Public Access
- Temporary Staging Area
- New Beach 250ft
- DuneField\_185ft...
- **Temporary Work** Easement - 20ft
- Permanent Easement - 10ft