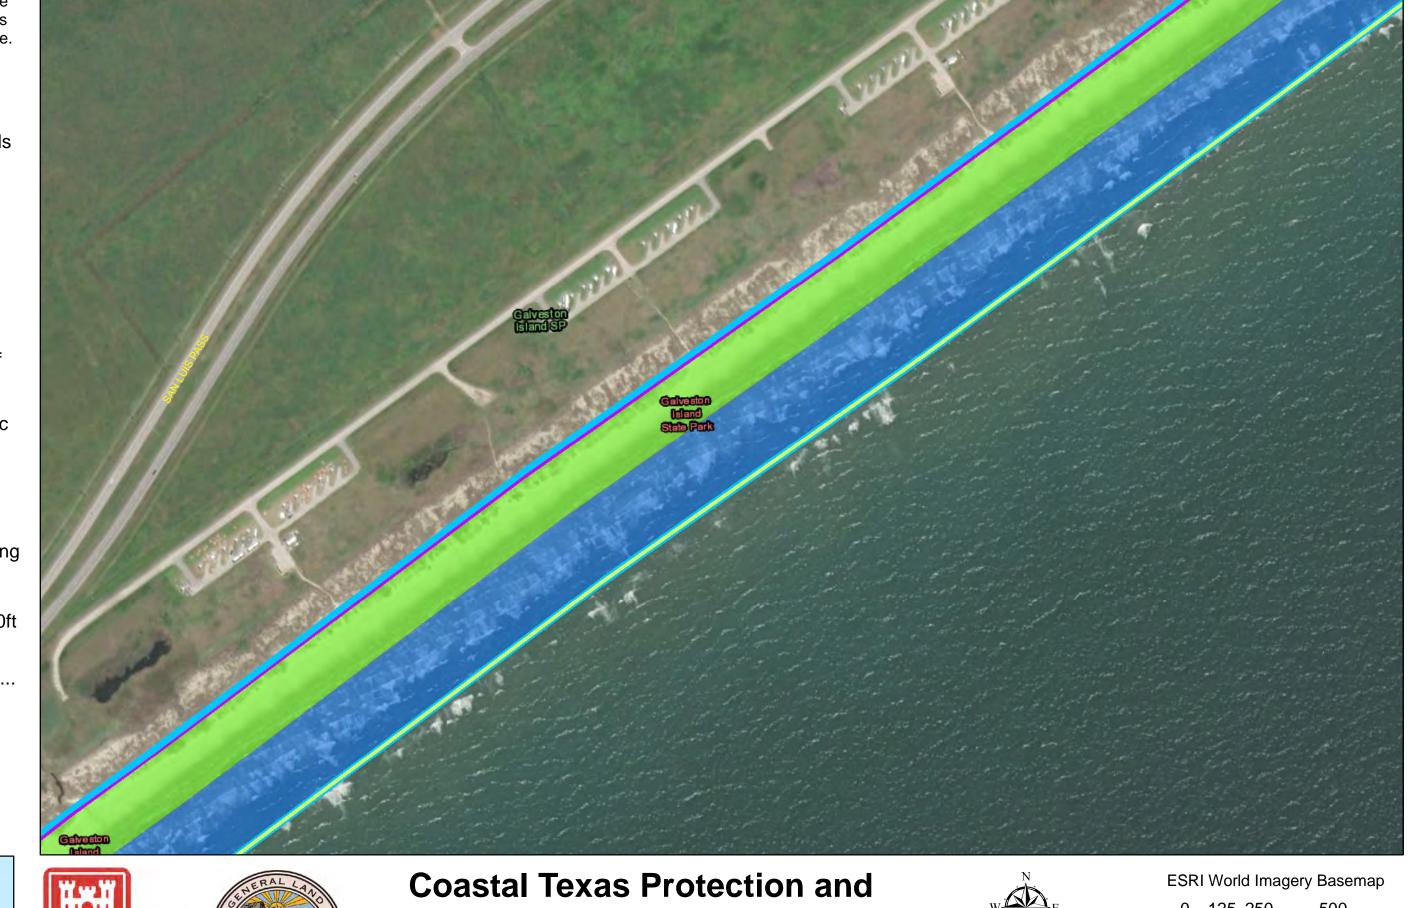

Coastal Texas Protection and Restoration Feasibility Study G5 Beach and Dune Restoration

Base Imagery: ESRI Basemaps

0 1 2

Draft Date: 23Jan2020

- **Private Access**
- **Proposed Outfalls**
- **Existing Outfalls**
- **CBRS Unit Area**
- Proposed Ditch
- Breakwater/Reef
- Pedestrian Public Access
- Vehicle Public Access
- Temporary Staging Area
- New Beach 250ft
- DuneField\_185ft...
- Temporary Work Easement - 20ft
- Permanent Easement - 10ft