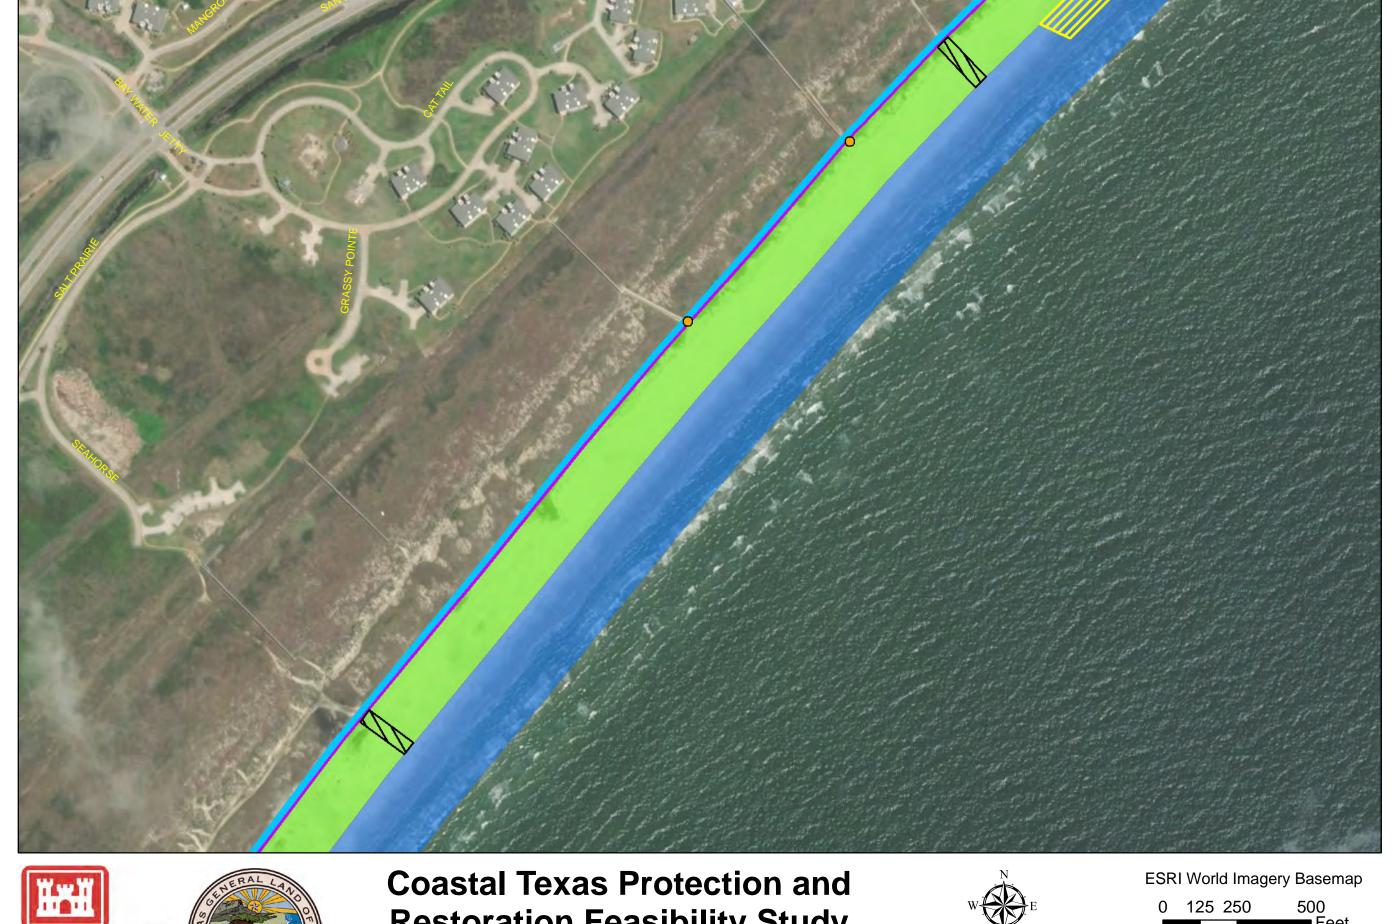

Coastal Texas Protection and Restoration Feasibility Study
Beach and Dune System
Galveston Island

DATUM: NAD 1983 PROJECTION: STATE PLANE ZONE: TX-SC 4204 ESRI World Imagery Basemap 0 125 250 500

Draft Date: 23Jan2020

- **Private Access**
- **Proposed Outfalls**
- **Existing Outfalls**
- **CBRS Unit Area**
- Proposed Ditch
- Breakwater/Reef
- Pedestrian Public Access
- Vehicle Public Access
- Temporary Staging Area
- New Beach 250ft
- DuneField\_185ft...
- **Temporary Work** Easement - 20ft
- Permanent Easement - 10ft