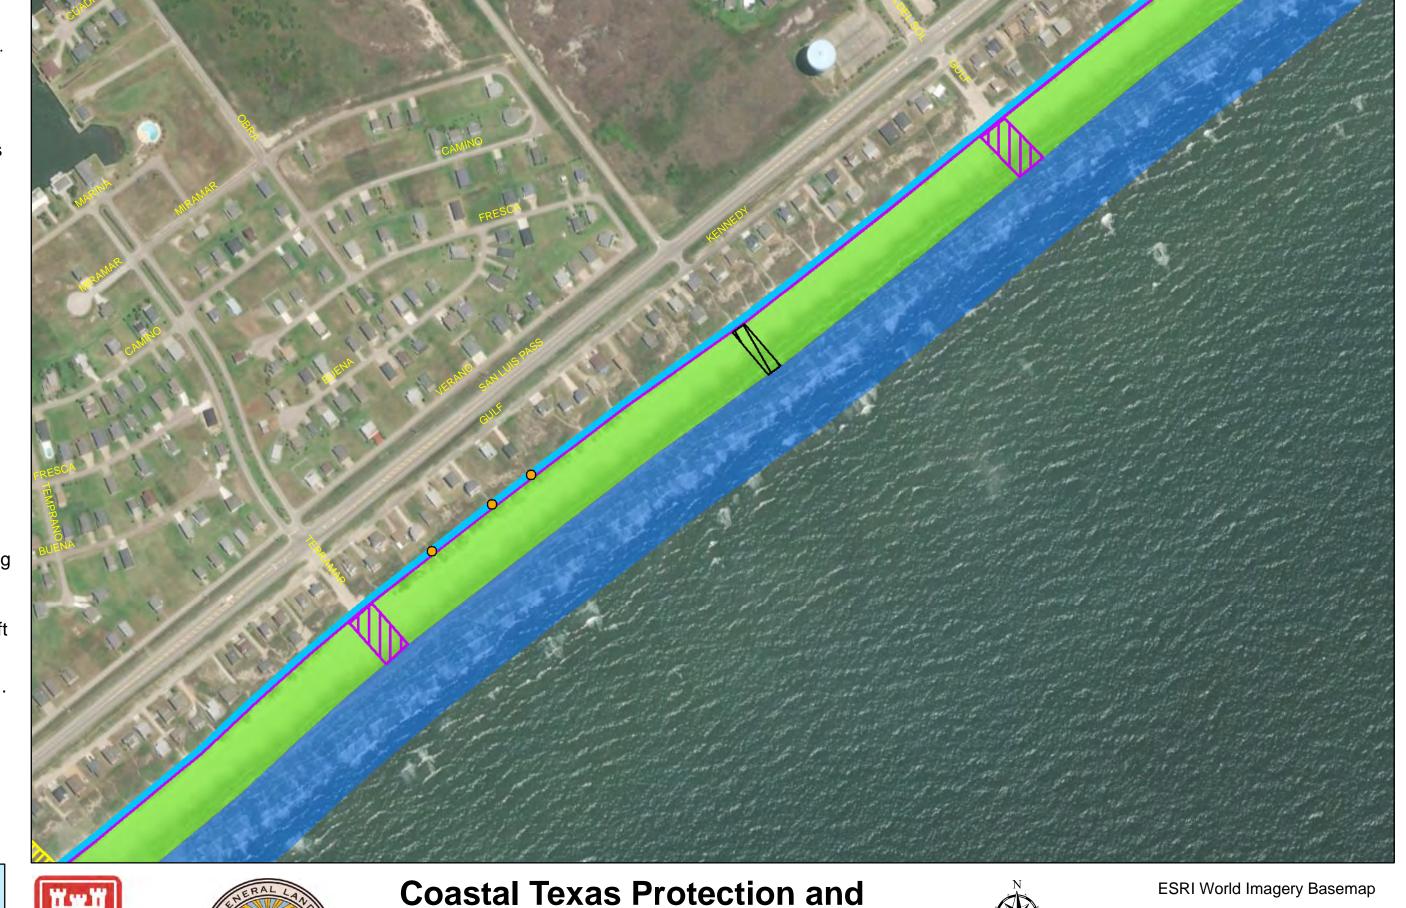

Coastal Texas Protection and Restoration Feasibility Study
Beach and Dune System
Galveston Island

DATUM: NAD 1983 PROJECTION: STATE PLANE ZONE: TX-SC 4204 ESRI World Imagery Basemap
0 125 250 500

Draft Date: 23Jan2020

- **Private Access**
- **Proposed Outfalls**
- **Existing Outfalls**
- **CBRS Unit Area**
- Proposed Ditch
- Breakwater/Reef
- Pedestrian Public Access
- Vehicle Public Access
- Temporary Staging Area
- New Beach 250ft
- DuneField\_185ft...
- Temporary Work Easement - 20ft
- Permanent Easement - 10ft