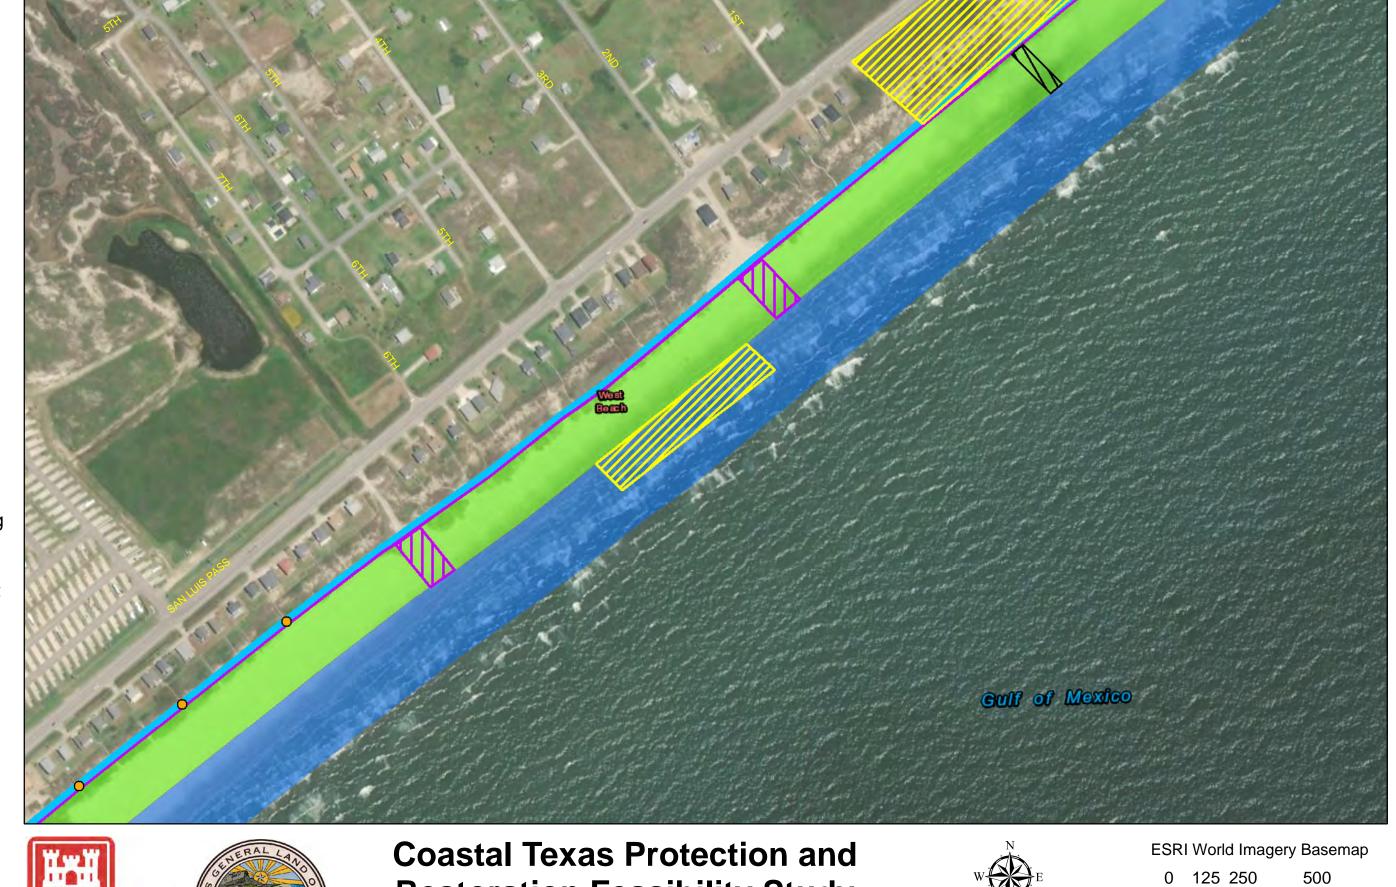

#### **Coastal Texas Protection and** Restoration Feasibility Study Beach and Dune System **Galveston Island**

DATUM: NAD 1983 PROJECTION: STATE PLANE ZONE: TX-SC 4204

500

Draft Date: 23Jan2020

- **Private Access**
- **Proposed Outfalls**
- **Existing Outfalls**
- **CBRS Unit Area**
- Proposed Ditch
- Breakwater/Reef
- Pedestrian Public Access
- Vehicle Public Access
- Temporary Staging Area
- New Beach 250ft
- DuneField\_185ft...
- Temporary Work Easement - 20ft
- Permanent Easement - 10ft

#### **Coastal Texas Protection and** Restoration Feasibility Study Beach and Dune System Galveston Island

DATUM: NAD 1983 PROJECTION: STATE PLANE ZONE: TX-SC 4204

500

Draft Date: 23Jan2020

- **Private Access**
- **Proposed Outfalls**
- **Existing Outfalls**
- **CBRS Unit Area**
- Proposed Ditch
- Breakwater/Reef
- Pedestrian Public Access
- Vehicle Public Access
- Temporary Staging Area
- New Beach 250ft
- DuneField\_185ft...
- Temporary Work Easement - 20ft
- Permanent Easement - 10ft