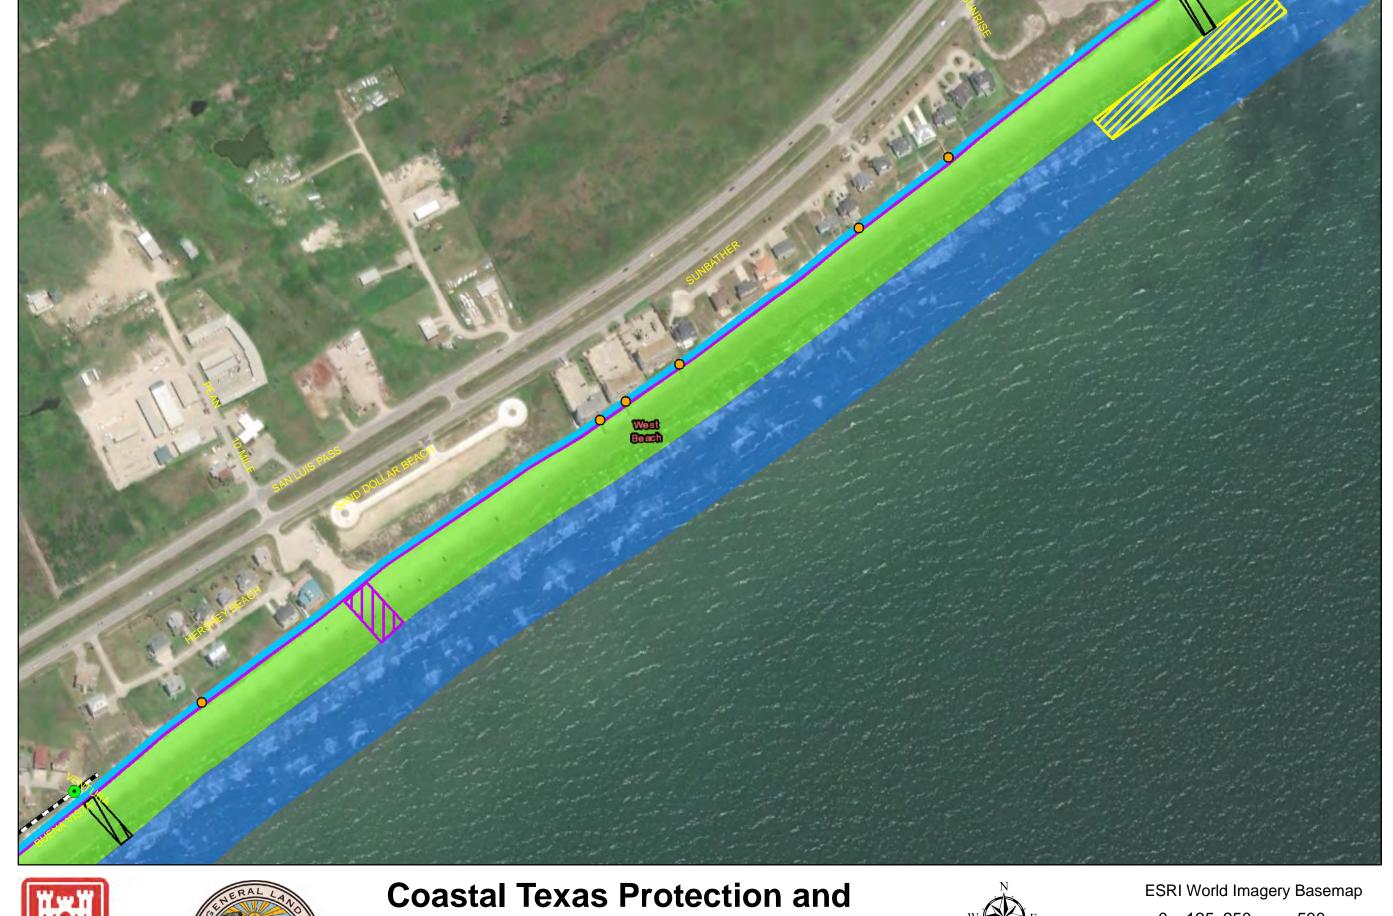

Coastal Texas Protection and Restoration Feasibility Study
Beach and Dune System
Galveston Island

DATUM: NAD 1983 PROJECTION: STATE PLANE ZONE: TX-SC 4204 ESRI World Imagery Basemap
0 125 250 500

Draft Date: 23Jan2020