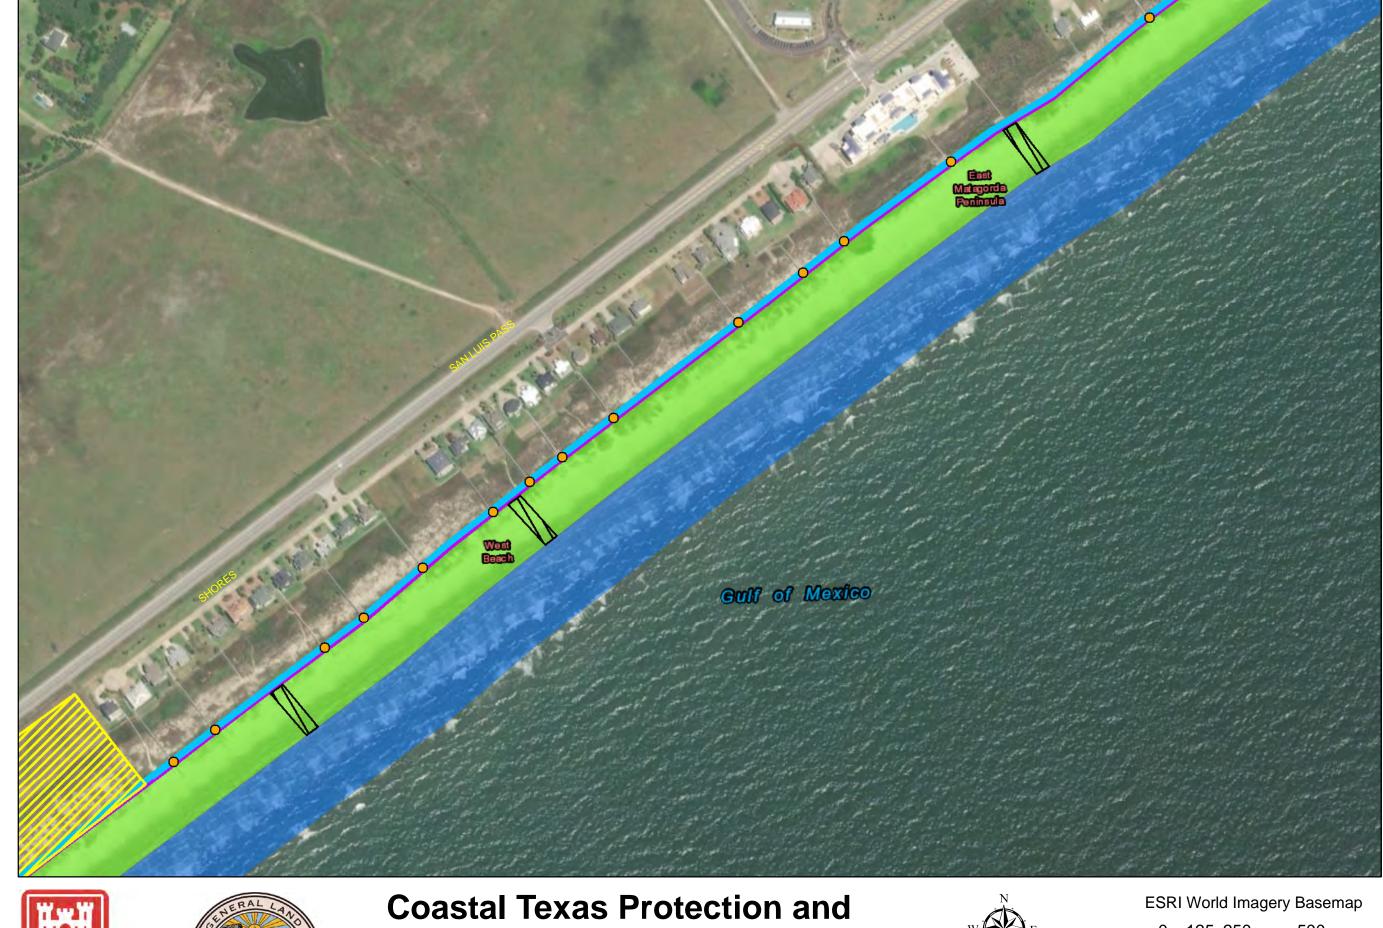

DATUM: NAD 1983 PROJECTION: STATE PLANE ZONE: TX-SC 4204

Pirates Beach

> ESRI World Imagery Basemap 0 125 250 500

> > Draft Date: 23Jan2020

- **Private Access**
- **Proposed Outfalls**
- **Existing Outfalls**
- **CBRS Unit Area**
- Proposed Ditch
- Breakwater/Reef
- Pedestrian Public Access
- Vehicle Public Access
- Temporary Staging Area
- New Beach 250ft
- DuneField\_185ft...
- Temporary Work Easement - 20ft
- Permanent Easement - 10ft