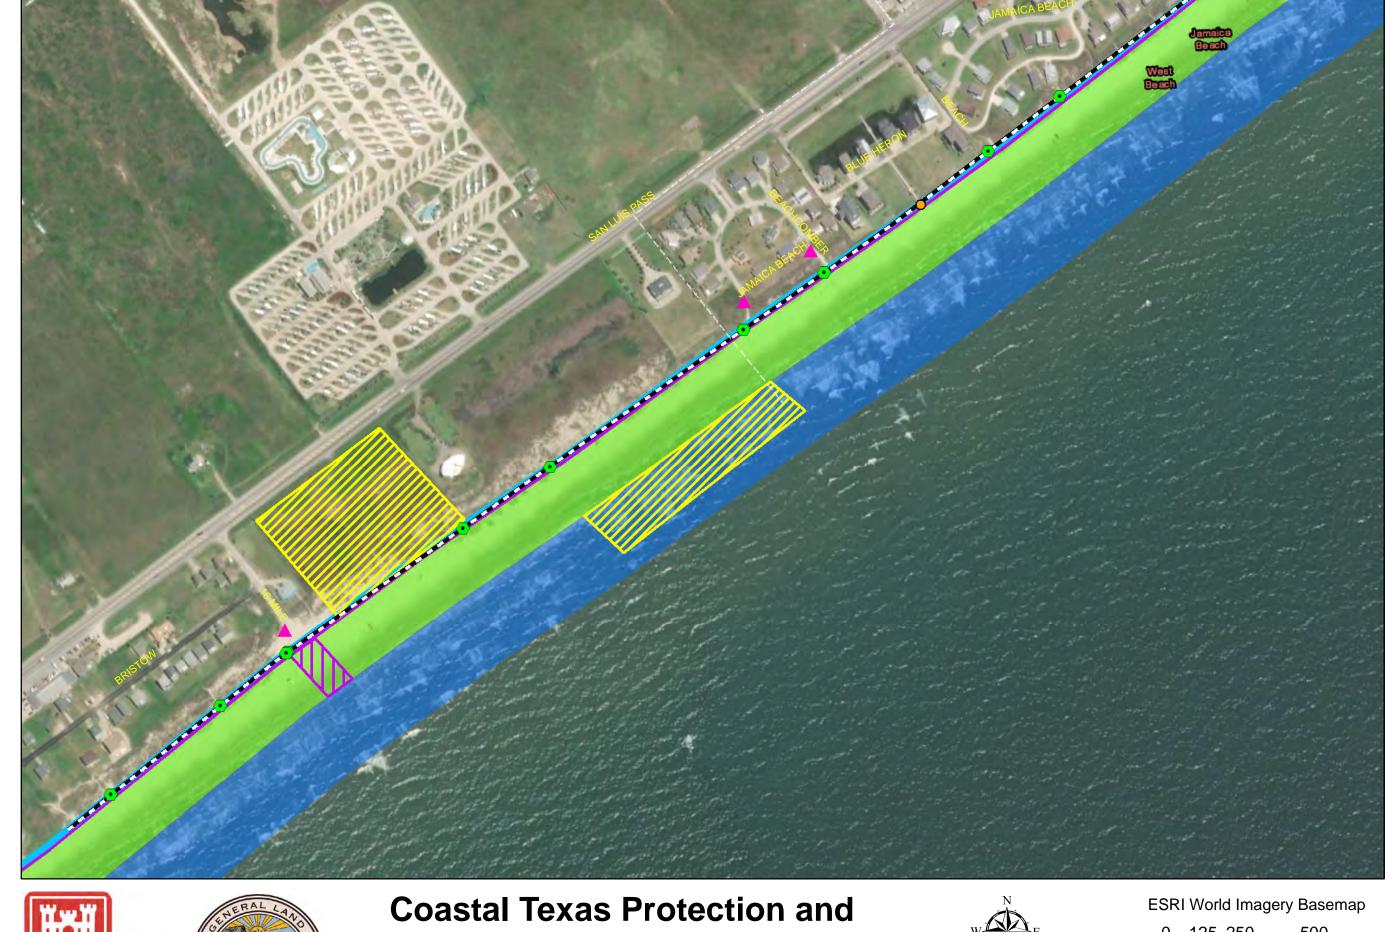

DATUM: NAD 1983 PROJECTION: STATE PLANE ZONE: TX-SC 4204

Pirates Beach

> ESRI World Imagery Basemap 0 125 250 500

> > Draft Date: 23Jan2020

- **Private Access**
- **Proposed Outfalls**
- **Existing Outfalls**
- **CBRS Unit Area**
- Proposed Ditch
- Breakwater/Reef
- Pedestrian Public Access
- Vehicle Public Access
- Temporary Staging Area
- New Beach 250ft
- DuneField\_185ft...
- Temporary Work Easement - 20ft
- Permanent Easement - 10ft