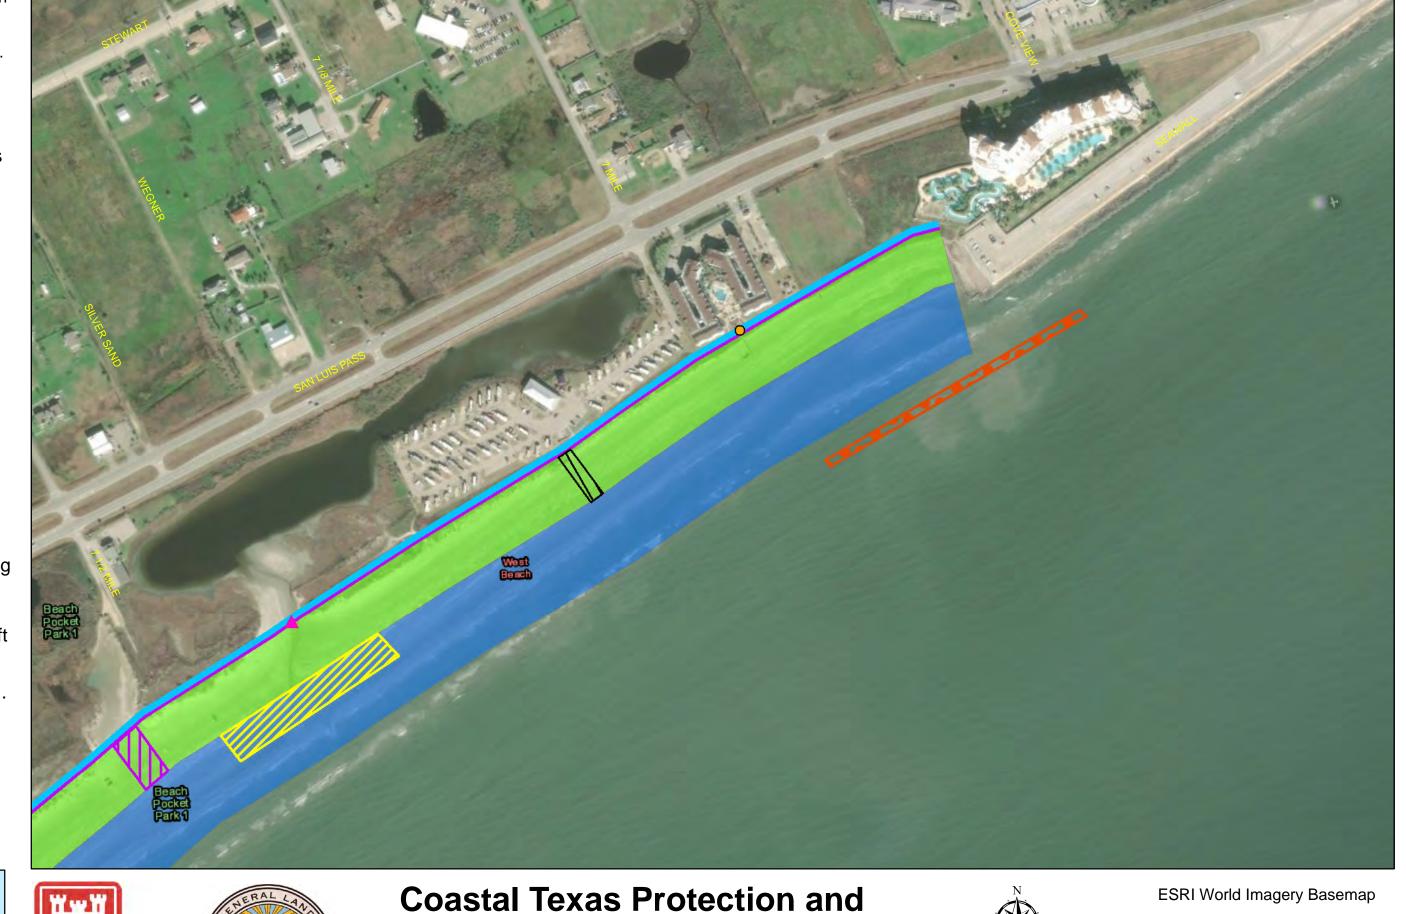

#### **Coastal Texas Protection and** Restoration Feasibility Study Beach and Dune System Galveston Island

DATUM: NAD 1983 PROJECTION: STATE PLANE ZONE: TX-SC 4204

500

Draft Date: 23Jan2020

- **Private Access**
- **Proposed Outfalls**
- **Existing Outfalls**
- **CBRS Unit Area**
- Proposed Ditch
- Breakwater/Reef Ball
- Pedestrian Public Access
- Vehicle Public Access
- Temporary Staging Area
- New Beach 250ft
- DuneField\_185ft...
- Temporary Work Easement - 20ft
- Permanent Easement - 10ft

Restoration Feasibility Study
Beach and Dune System Galveston Island

DATUM: NAD 1983 PROJECTION: STATE PLANE ZONE: TX-SC 4204

Draft Date: 23Jan2020

- **Private Access**
- **Proposed Outfalls**
- **Existing Outfalls**
- **CBRS Unit Area**
- Proposed Ditch
- Breakwater/Reef
- Pedestrian Public Access
- Vehicle Public Access
- Temporary Staging Area
- New Beach 250ft
- DuneField\_185ft...
- Temporary Work Easement - 20ft
- Permanent Easement - 10ft